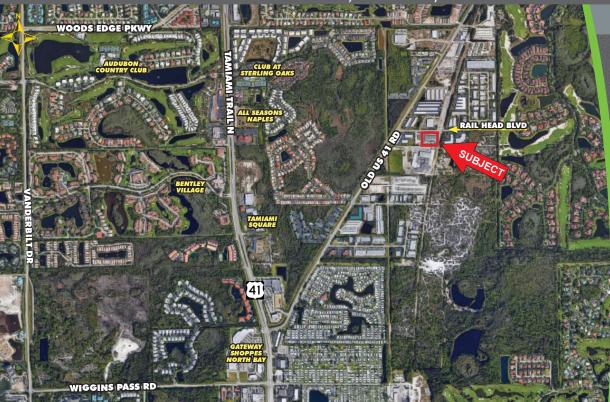

### **FOR LEASE**

Commercial Real Estate Consultants, LLC

www.creconsultants.com

**LEASE RATE:** \$13.50 PSF NNN

**LOCATION:** Just off Old 41 Road, between US 41 & Bonita Beach Road

**YEAR BUILT:** 1998

**ZONING:** I - Industrial (Collier County)

### **RAIL HEAD COMMERCE PARK—**

This property offers tenant a functional space configuration, with a wide range of allowable uses. Tenant benefits from a professionally managed, move-in ready unit located right off of Old 41 Road, which connects Bonita Beach Road in Bonita Springs to US 41 in Naples. Highly desirable location with the new Veterans Memorial Parkway coming through.