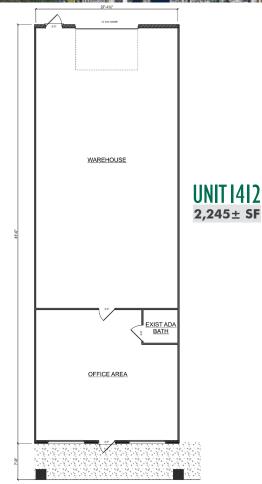

**POWER:** 3-Phase, 120 AMP

**OH DOORS:** 10' × 10'

**PARKING:** 4/1,000 SF

| UNIT | SIZE  | LEASE RATE | MONTHLY    | CAM    | MONTHLY    | MONTHLY   | MONTHLY    |
|------|-------|------------|------------|--------|------------|-----------|------------|
|      | (SF)  | (PSF)      | BASE RENT  | (PSF)  | CAM        | SALES TAX | TOTAL      |
| 1412 | 2,245 | \$13.50    | \$2,525.63 | \$5.46 | \$1,021.48 | \$212.83  | \$3,759.93 |