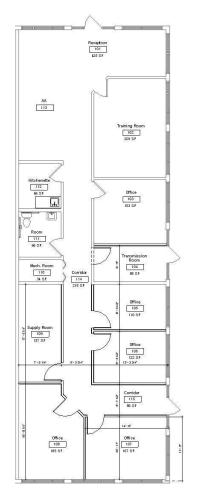

### HIGHLIGHTS

- Signalized intersection
- Highly visible with frontage on Colonial Boulevard
- Ample parking
- Pylon signage
- Easy access to all major roads with I-75 just minutes away

**SUITE 201** 2,082± SF