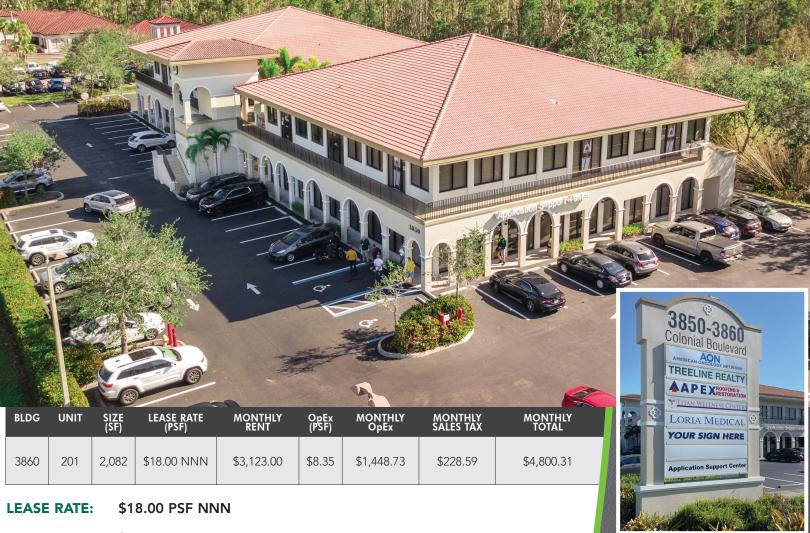

### **FOR LEASE**

3850-3860 COLONIAL BOULEVARD, FORT MYERS, FL 33966

**OPEX:** \$8.35 PSF (2023)

**SIZE:** 2.082± SF

**LOCATION:** On Colonial Boulevard, between Metro Parkway and Winkler Avenue

YEAR BUILT: 2005

#### **COLONIAL EXECUTIVE PARK-**

This well-maintained Class A building with monument signage on Colonial Boulevard is the perfect location for any business looking for excellent exposure and access to all major markets in Southwest Florida. This area is experiencing explosive residential and commercial growth with many single-family and apartment developments such as Eagle Reserve by Pulte and Heritage Palms Golf & Country Club, just moments away. High retail concentration area with a mix of top national brands offering shopping, dining and entertainment venues such as; Top Golf, Walmart, Target, Kohl's, Lowe's, Home Depot, Bealls, Publix, TJ Maxx, Hobby Lobby, BJ's Wholesale, Chick-fil-A, Dunkin', Chipotle, Chili's, First Watch, Culvers, Pollo Tropical, Texas Roadhouse and many more.

### HIGHLIGHTS

- Signalized intersection
- Highly visible with frontage on Colonial Boulevard
- Ample parking
- Pylon signage
- Easy access to all major roads with I-75 just minutes away

**SUITE 201** 2,082± SF