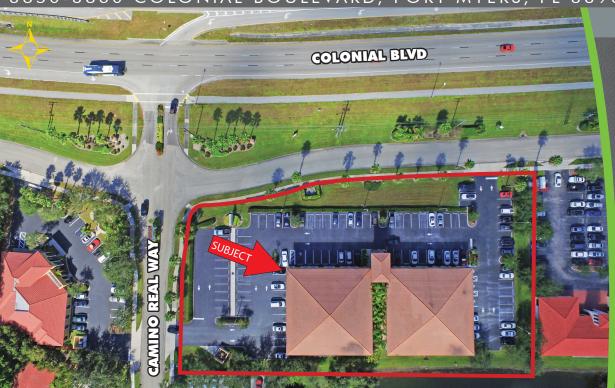

### **FOR LEASE**

3850-3860 COLONIAL BOULEVARD, FORT MYERS, FL 33966

**OPEX:** \$8.35 PSF (2023)

**SIZE:** 2.082± SF

**LOCATION:** On Colonial Boulevard, between Metro Parkway and Winkler Avenue

YEAR BUILT: 2005

### HIGHLIGHTS

- Signalized intersection
- Highly visible with frontage on Colonial Boulevard
- Ample parking
- Pylon signage
- Easy access to all major roads with I-75 just minutes away

**SUITE 201** 2,082± SF