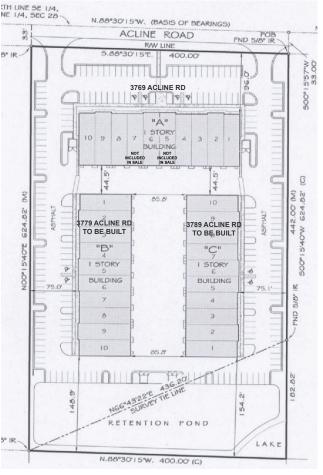

ein was obtained from sources believed reliable. CRE Consultants makes no guarantees, warranties or representations as to the completeness or accuracy thereof, and is subject to errors, omissions, change of price or conditions prior to sale or lease, or withdrawal without notice.

03/17/20

## **DEVELOPMENT/INVESTMENT**FLEX BUILDING & TWO BUILDING PADS



### FOR SALE

3769-3779-3789 ACLINE ROAD, PUNTA GORDA, FL 33950



### HIGHLIGHTS

- Offering includes 8 fully leased condo units in building A and 2 building pads B & C with \$60,000 paid Impact Fees
- Drawings for 20,000± SF flex buildings on each pad available
- Each pad can accommodate
  10 flex condo units
- Slabs and utility lines for future buildings B and C are in place
- 216 parking spaces for the entire center

#### **SURVEY**



#### TYPICAL FLOOR PLAN



#### CONTACT

FRED KERMANI, CCIM, AIA
Partner

239.659.4960

fred.kermani@creconsultants.com www.creconsultants.com/fredkermani

The information contained herein was obtained from sources believed reliable. CRE Consultants makes no guarantees, warranties or representations as to the completeness or accuracy thereof, and is subject to errors, omissions, change of price or conditions prior to sale or lease, or withdrawal without notice.

# **DEVELOPMENT/INVESTMENT**FLEX BUILDING & TWO BUILDING PADS

## **FOR SALE**

3769-3779-3789 ACLINE ROAD, PUNTA GORDA, FL 33950

#### **BUILDING A**

| UNIT  | ADDRESS          | PARCEL ID    | SIZE (SF) | 2019 RE TAXES |
|-------|------------------|--------------|-----------|---------------|
| CE    | 3769 Acline Road | 412328