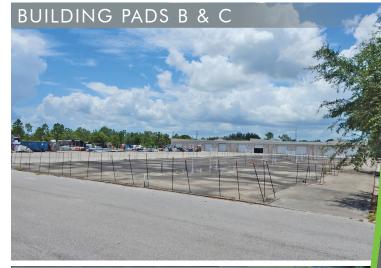

Building Pads B & C: Each are prepared for a 20,000 SF building with 10 flex condo units with the same layout as Building A. The building permits for these two buildings are expired and must be renewed. Concrete slabs and all the site improvements including electric, plumbing, parking lot, utility lines, water retention, landscaping, etc are in place. \$60,000 paid Impact Fees.

#### **BUILDING PAD B**

| UNIT  | ADDRESS          | PARCEL ID    | SIZE (SF) | 2019 RE TAXES |
|-------|------------------|--------------|-----------|---------------|
| CE    | 3779 Acline Road | 412328677000 | -         | -             |
| B1    | 3779 Acline Road | 412328677011 | 2,000     | \$312.41      |
| B2    | 3779 Acline Road | 412328677012 | 2,000     | \$312.41      |
| В3    | 3779 Acline Road | 412328677013 | 2,000     | \$312.41      |
| B4    | 3779 Acline Road | 412328677014 | 2,000     | \$312.41      |
| B5    | 3779 Acline Road | 412328677015 | 2,000     | \$312.41      |
| В6    | 3779 Acline Road | 412328677016 | 2,000     | \$312.41      |
| В7    | 3779 Acline Road | 412328677017 | 2,000     | \$312.41      |
| В8    | 3779 Acline Road | 412328677018 | 2,000     | \$312.41      |
| В9    | 3779 Acline Road | 412328677019 | 2,000     | \$312.41      |
| B10   | 3779 Acline Road | 412328677020 | 2,000     | \$312.41      |
| TOTAL |                  |              | 20,000    | \$3,124.10    |

#### **BUILDING PAD C**

| UNIT       | ADDRESS          | PARCEL ID    | SIZE (SF) | 2019 RE TAXES |  |
|------------|------------------|--------------|-----------|---------------|--|
| CE         | 3789 Acline Road | 412328677000 | -         | -             |  |
| C1         | 3789 Acline Road | 412328677021 | 2,000     | \$312.41      |  |
| C2         | 3789 Acline Road | 412328677022 | 2,000     | \$312.41      |  |
| C3         | 3789 Acline Road | 412328677023 | 2,000     | \$312.41      |  |
| C4         | 3789 Acline Road | 412328677024 | 2,000     | \$312.41      |  |
| C5         | 3789 Acline Road | 412328677025 | 2,000     | \$312.41      |  |
| C6         | 3789 Acline Road | 412328677026 | 2,000     | \$312.41      |  |
| <b>C</b> 7 | 3789 Acline Road | 412328677027 | 2,000     | \$312.41      |  |
| C8         | 3789 Acline Road | 412328677028 | 2,000     | \$312.41      |  |
| C9         | 3789 Acline Road | 412328677029 | 2,000     | \$312.41      |  |
| C10        | 3789 Acline Road | 412328677030 | 2,000     | \$312.41      |  |
| TOTAL      |                  |              | 20,000    | \$3,124.10    |  |