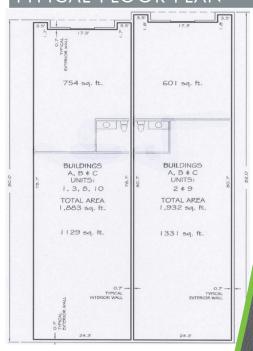

#### TYPICAL FLOOR PLAN

#### **ACLINE CENTER**

**BUILDING SIZE:** 

The offering consists of 8 fully leased condo units, in flex building "A" and 2 pads for future buildings B & C.

Building A: Ten 2,000± SF flex condo units built in 2008 – Units A5 and A7 are already sold and are excluded from the offering. Layout of units varies from 650 to 800 SF of office and 1,200 to 1,350 SF of warehouse spaces. Each unit includes one handicapped restroom, 3' rear access door and a 12' x 10' roll-up overhead delivery door. Office ceiling height is 10' and warehouse is 11'-6" to the lowest beam.