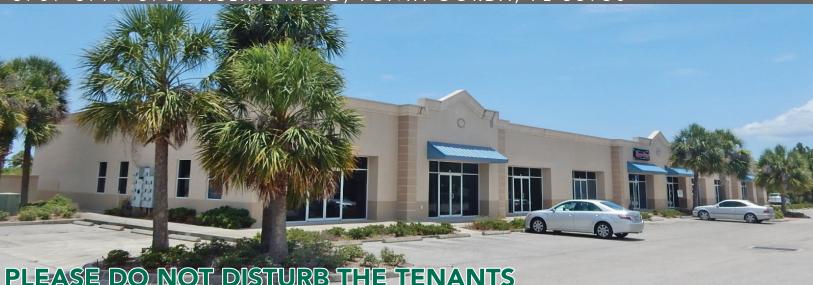

#### **ACLINE CENTER**

**BUILDING SIZE:** 

The offering consists of 8 fully leased condo units, in flex building "A" and 2 pads for future buildings B & C.

Building A: Ten 2,000± SF flex condo units built in 2008 – Units A5 and A7 are already sold and are excluded from the offering. Layout of units varies from 650 to 800 SF of office and 1,200 to 1,350 SF of warehouse spaces. Each unit includes one handicapped restroom, 3' rear access door and a 12' x 10' roll-up overhead delivery door. Office ceiling height is 10' and warehouse is 11'-6" to the lowest beam.

Building Pads B & C: Each are prepared for a 20,000 SF building with 10 flex condo units with the same layout as Building A. The building permits for these two buildings are expired and must be renewed. Concrete slabs and all the site improvements including electric, plumbing, parking lot, utility lines, water retention, landscaping, etc are in place. \$60,000 paid Impact Fees.