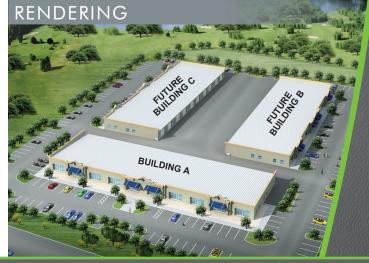

#### **ACLINE CENTER**

**BUILDING SIZE:** 

The offering consists of 8 fully leased condo units, in flex building "A" and 2 pads for future buildings B & C.

Building A: Ten 2,000± SF flex condo units built in 2008 – Units A5 and A7 are already sold and are excluded from the offering. Layout of units varies from 650 to 800 SF of office and 1,200 to 1,350 SF of warehouse spaces. Each unit includes one handicapped restroom, 3' rear access door and a 12' x 10' roll-up overhead delivery door. Office ceiling height is 10' and warehouse is 11'-6" to the lowest beam.

Building Pads B & C: Each are prepared for a 20,000 SF building with 10 flex condo units with the same layout as Building A. The building permits for these two buildings are expired and must be renewed. Concrete slabs and all the site improvements including electric, plumbing, parking lot, utility lines, water retention, landscaping, etc are in place. \$60,000 paid Impact Fees.

### HIGHLIGHTS

- Offering includes 8 fully leased condo units in building A and 2 building pads B & C with \$60,000 paid Impact Fees
- Drawings for 20,000± SF flex buildings on each pad available
- Each pad can accommodate
  10 flex condo units
- Slabs and utility lines for future buildings B and C are in place
- 216 parking spaces for the entire center