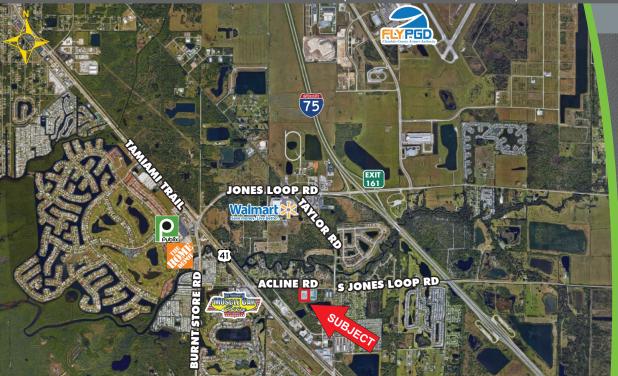

plus 4.35± Acres of common area (parking and driveway)

**LOCATION:** Located on Acline Road, the extension of South Jones Loop,

1 mile west of I-75, exit 161, and ¼ mile east of US 41/Tamiami Trail

YEAR BUILT: 2008