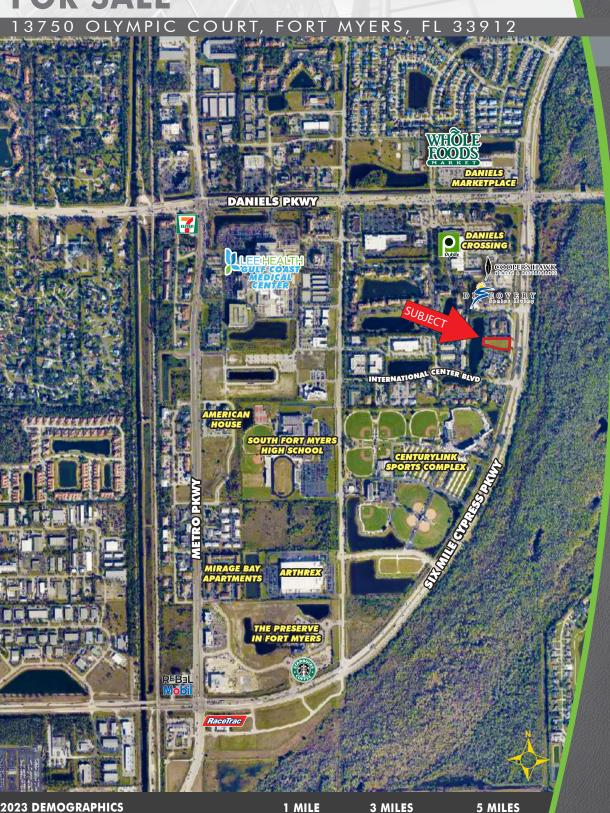

# FOR SALE

13750 OLYMPIC COURT, FORT MYERS, FL 33912 DANIELS PKW

\$799,218 @ \$15.75 PSF **PRICE:** 

SIZE: 1.16± Acre (50,744± SF)

**LOCATION:** Frontage on Six Mile Cypress Parkway, just south of Daniels Parkway

### PRIME DEVELOPMENT SITE -

Located in one of Southwest Florida's most desirable professional office/medical hubs, just south of Daniels Parkway, along Six Mile Cypress Parkway and in close proximity to Gulf Coast Hospital, CenturyLink Sports Complex, Whole Foods,

## HIGHLIGHTS

- Prime Medical location
- Flexibility to design site plan with building size
- High visibility just south of Daniels Parkway, off of Six Mile Cypress Parkway
   International Center Boulevard
- Convenient access to I-75, US 41 and Southwest Florida International Airport