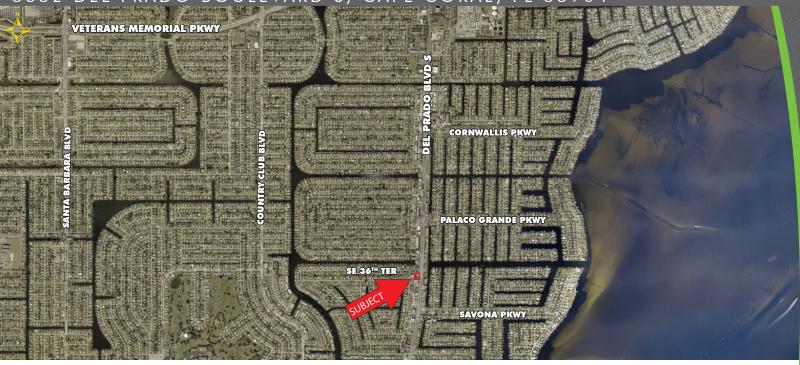

## **FOR SALE**

3632 DEL PRADO BOULEVARD S, CAPE CORAL, FL 33904

**PRICE:** \$449,000 @ \$241.14 PSF

**NOI:** \$31,654

**CAP RATE:** 7.0%

**BUILDING SIZE:** 1,862± SF

**LAND SIZE:** 20,000± SF

**LOCATION:** On the west side or Del Prado Boulevard S, between Cape Coral

Parkway and Veterans Memorial Parkway/Mid Point Bridge

**YEAR BUILT:** 1980

**ZONING:** C - Commercial (City of Cape Coral)

**RE TAXES:** \$5,756.28 (2020)

**PARCEL ID:** 06-45-24-C3-00526.055A