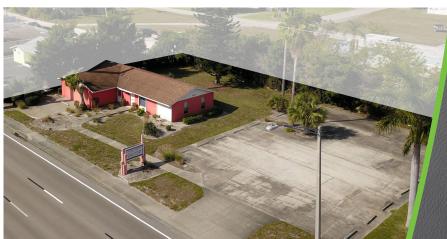

## **FOR SALE**

3632 DEL PRADO BOULEVARD S, CAPE CORAL, FL 33904

**PRICE:** \$449,000 @ \$241.14 PSF

**NOI:** \$31,654

**CAP RATE:** 7.0%

**BUILDING SIZE:** 1,862± SF

**LAND SIZE:** 20,000± SF

**LOCATION:** On the west side or Del Prado Boulevard S, between Cape Coral

Parkway and Veterans Memorial Parkway/Mid Point Bridge

**YEAR BUILT:** 1980

**ZONING:** C - Commercial (City of Cape Coral)

**RE TAXES:** \$5,756.28 (2020)

**PARCEL ID:** 06-45-24-C3-00526.055A