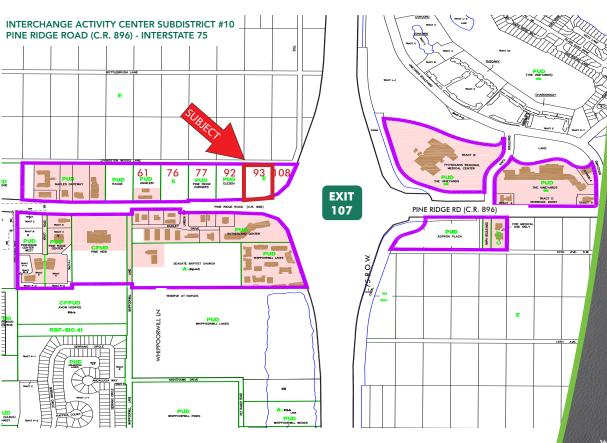

**ZONING:** E - Estates District (Collier County)

F.L.U.: Interchange Activity Center Sub-District #10

**RE TAXES:** \$7,953.65 (2021)

PARCEL ID: 38456240004

#### SUGGESTED USES

LIB IECT TO REZONINI

- Power Center
- Medical Center
- Outlet Mall
- Sports Facility
- Convention Center
- Resort Center
- Restaurants/QSR

- Multi-Family Residential, up to 16 units/acre
- Entertainment Center
- Charter School
- College Campus
- Auto Mall
- Outparcel Opportunities

# FOR SALE

NW QUADRANT OF PINE RIDGE ROAD & 1-75, TRACT 93, NAPLES, FL 34109

HIGHLIGHTS

- 335'± frontage on Pine Ridge Road
- Potential of assemblage with adjacent tracts
- Central Gateway to Naples
- High traffic count of 48,000 AADT
- Discount available for 90-Day Closing