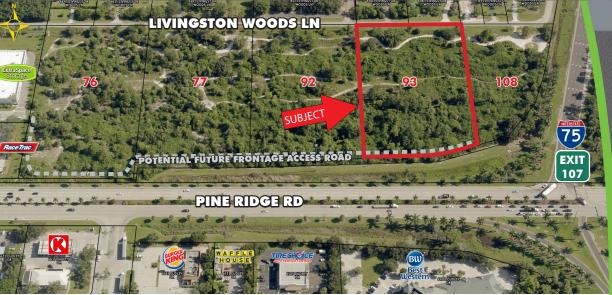

## **FOR SALE**

LIVINGSTON WOODS LIN

LIVINGSTON WOODS LIN

FRICOTRIC

PRICE: \$3,862,000 @ \$22.00 PSF

**SIZE:**  $4.03\pm$  Acres (175,547 $\pm$  SF), potential assemblage with adjacent tracts

LOCATION: NW quadrant of I-75 and Pine Ridge Road

**ZONING:** E - Estates District (Collier County)

F.L.U.: Interchange Activity Center Sub-District #10

**RE TAXES:** \$7,953.65 (2021)

PARCEL ID: 38456240004

# FOR SALE

NW QUADRANT OF PINE RIDGE ROAD & 1-75, TRACT 93, NAPLES, FL 34109

HIGHLIGHTS

- 335'± frontage on Pine Ridge Road
- Potential of assemblage with adjacent tracts
- Central Gateway to Naples
- High traffic count of 48,000 AADT
- Discount available for 90-Day Closing