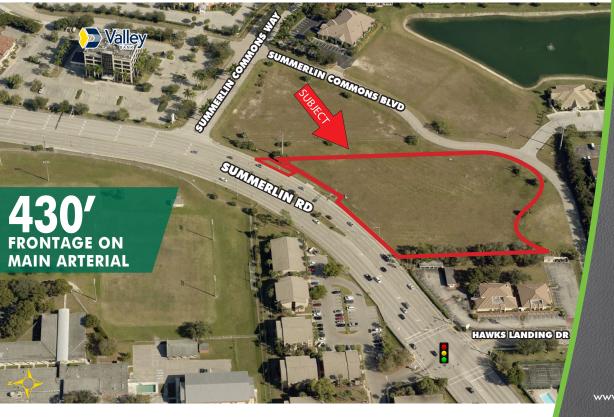

THE WOOD

THE WINTER WOOD

THE WOOD

THE

PRICE: \$2,100,000 at \$14.63 PSF

**SIZE:** 3.29± Acres (430'± Summerlin Road Frontage)

LOCATION: Just south of Boyscout Drive, with frontage on Summerlin Road

**ZONING:** NC - Neighborhood Commercial (City of Fort Myers) Click here for zoning uses

### **HIGHLIGHTS**

- 430' frontage on main arterial, Summerlin Road
- NC zoning allows a variety of uses
- Excellent visibility on high traffic corridor
- Multiple points of access via Summerlin Road, Boy Scout Drive & Hawks Landing Drive