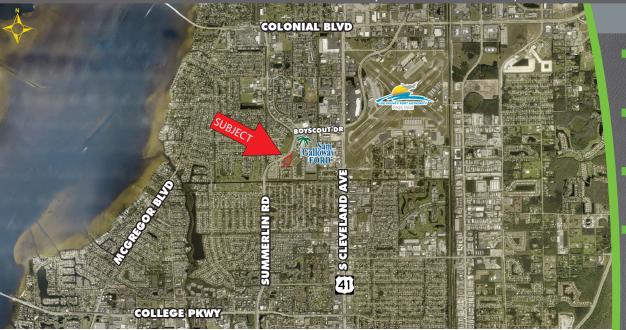

THE WOOD

THE WINTER WOOD

THE WOOD

THE

PRICE: \$2,100,000 at \$14.63 PSF

**SIZE:** 3.29± Acres (430'± Summerlin Road Frontage)

LOCATION: Just south of Boyscout Drive, with frontage on Summerlin Road

**ZONING:** NC - Neighborhood Commercial (City of Fort Myers) Click here for zoning uses

#### PRIME DEVELOPMENT SITE -

Benefit from Summerlin Road frontage for maximum visibility and multiple points of access to property via Summerlin Road, Boyscout Drive and Hawks Landing Drive. Conveniently located with quick and easy access to US 41, Colonial Boulevard and College Parkway. NC zoning district to provide areas for commercial activities that meet the retail, shopping and service needs of the community, to include but not limited to Banking, Convenience Store, Charter School, Hotel, Medical, Outpatient Surgery, Office, Residential Multifamily and Storage.