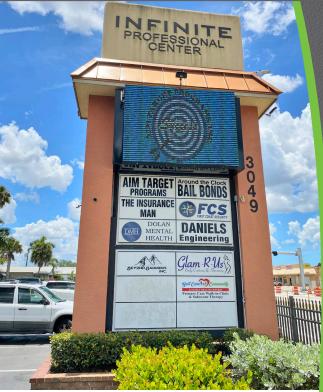

# INFINITE PROFESSIONAL CENTER FULLY LEASED INVESTMENT PROPERTY

### FOR SALE

3049 CLEVELAND AVENUE, FORT MYERS, FL 33901

### **INFINITE PROFESSIONAL CENTER-**

Great investment opportunity for a 100% occupied building close to downtown Fort Myers. The Infinite Professional Center is a three-story building with 23 individual offices of 600 to 2,700 SF, and 22 offices in the Executive Center ranging from 100 to 350 SF. The first floor consists of private offices with restrooms and the second floor has private offices with restrooms, and the Executive Center. The Executive Center space includes a reception area, conference rooms, executive offices and 5 restrooms. The third floor space is a second conference room accessible only from the Executive Center. Entire building is fire sprinklered. Seller requires Buyer's Proof of Funds and Pre-Approval from Lender.