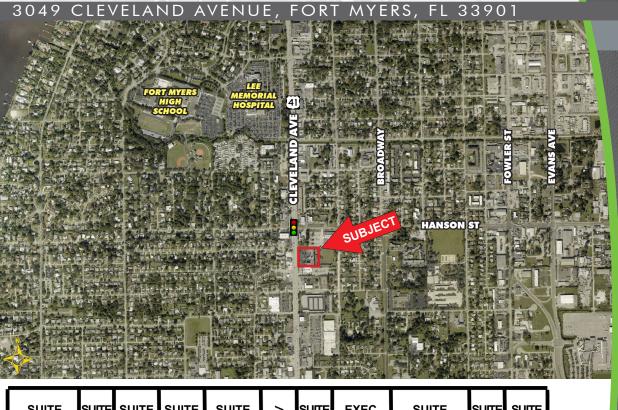

### FOR SALE

3049 CLEVELAND AVENUE, FORT MYERS, FL 33901

LAND SIZE: 1.68± Acres (285'± Frontage on Cleveland Avenue/US 41)

**LOCATION:** On Cleveland Avenue (US 41), just south of the Hanson Street signalized

intersection, minutes from Lee Memorial Hospital & Downtown