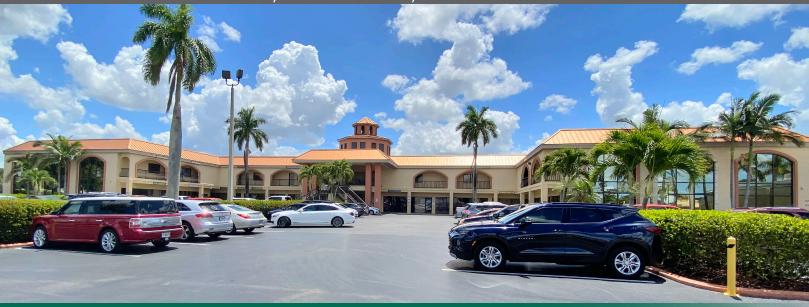

# INFINITE PROFESSIONAL CENTER FULLY LEASED INVESTMENT PROPERTY

### FOR SALE

3049 CLEVELAND AVENUE, FORT MYERS, FL 33901

### **INFINITE PROFESSIONAL CENTER-**

Great investment opportunity for a 100% occupied building close to downtown Fort Myers. The Infinite Professional Center is a three-story building with 23 individual offices of 600 to 2,700 SF, and 22 offices in the Executive Center ranging from 100 to 350 SF. The first floor consists of private offices with restrooms and the second floor has private offices with restrooms, and the Executive Center. The Executive Center space includes a reception area, conference rooms, executive offices and 5 restrooms. The third floor space is a second conference room accessible only from the Executive Center. Entire building is fire sprinklered. Seller requires Buyer's Proof of Funds and Pre-Approval from Lender.