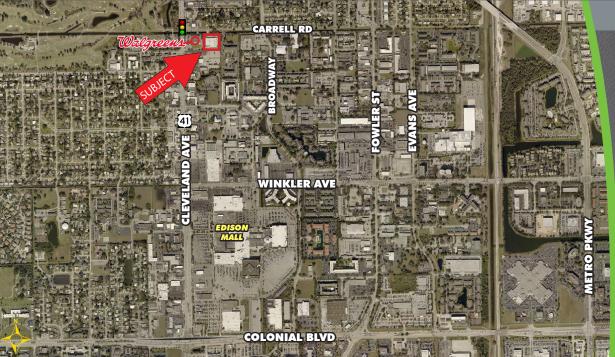

\$7.50

**CAM:** \$3.00 PSF

18,560

**SIZE:** 18.560± SF

**LOCATION:** Just off Cleveland Avenue (US 41), next to Walgreens, 1± mile north of

\$4,640.00

Colonial Boulevard

YEAR BUILT: 1979 (Completely renovated in 2003)

## HIGHLIGHTS

- Available for immediate occupancy
- Suitable for Walk-in Clinic, Training Center or Call Center
- Fire Sprinklered building
- Situated just one building off Cleveland Avenue
- This 28,160± SF building is also for sale for owner/ users or investors