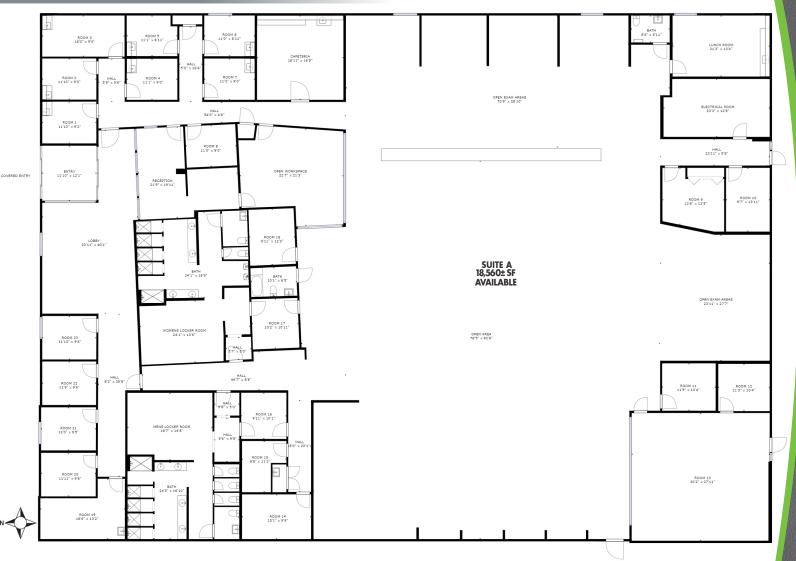

## **OFFICE/MEDICAL SPACE**

This medical/office space offers a unique opportunity for a walk-in clinic, training facility or call center. The space consists of covered entry way, well lighted lobby/ waiting room, over 10,000 SF of open area for training/exercise function with high ceiling and mirrored walls, private group exercise room, several exam rooms with sink, massage/therapy rooms, private offices, staff lounge and locker rooms. The space is fire sprinklered.

### SUITE A FLOOR PLAN