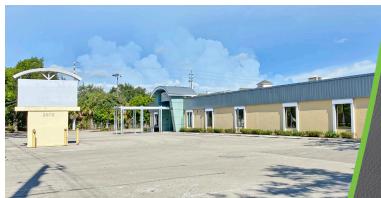

## **FOR LEASE**

CRE CONSULTANTS
Commercial Real Estate Consultants, LLC

070 CARRELL ROAD, SUITE A, FORT MYERS, FL 33901

## **OFFICE/MEDICAL SPACE**

This medical/office space offers a unique opportunity for a walk-in clinic, training facility or call center. The space consists of covered entry way, well lighted lobby/ waiting room, over 10,000 SF of open area for training/exercise function with high ceiling and mirrored walls, private group exercise room, several exam rooms with sink, massage/therapy rooms, private offices, staff lounge and locker rooms. The space is fire sprinklered.

## HIGHLIGHTS

- Available for immediate occupancy
- Suitable for Walk-in Clinic, Training Center or Call Center
- Fire Sprinklered building
- Situated just one building off Cleveland Avenue
- This 28,160± SF building is also for sale for owner/ users or investors