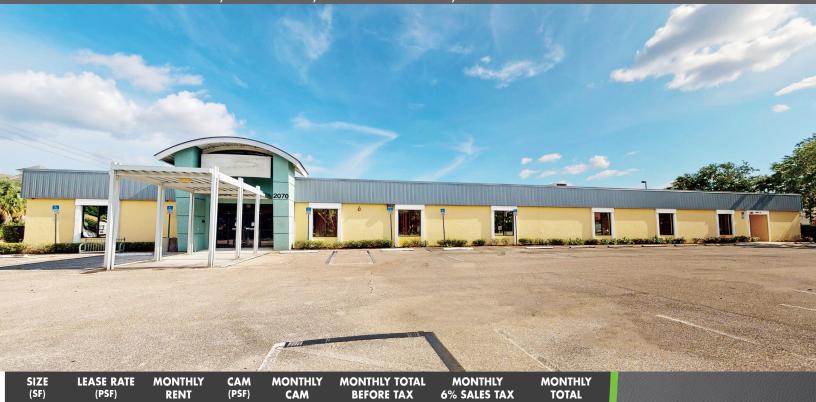

# FOR LEASE

Commercial Real Estate Consultants, LLC

www.creconsultants.com

2070 CARRELL ROAD, SUITE A, FORT MYERS, FL 33901

\$16,240.00

\$974.40

\$17,214.40

**LEASE RATE: \$7.50 PSF NNN** 

\$7.50

**CAM:** \$3.00 PSF

18,560

**SIZE:** 18.560± SF

**LOCATION:** Just off Cleveland Avenue (US 41), next to Walgreens, 1± mile north of

\$4,640.00

Colonial Boulevard

YEAR BUILT: 1979 (Completely renovated in 2003)

\$11,600.00

\$3.00

**PARKING:** 126 Spaces - Building Total

**ZONING:** CI - Commercial Intensive (City of Fort Myers)

## **OFFICE/MEDICAL SPACE**

This medical/office space offers a unique opportunity for a walk-in clinic, training facility or call center. The space consists of covered entry way, well lighted lobby/ waiting room, over 10,000 SF of open area for training/exercise function with high ceiling and mirrored walls, private group exercise room, several exam rooms with sink, massage/therapy rooms, private offices, staff lounge and locker rooms. The space is fire sprinklered.

## HIGHLIGHTS

- Available for immediate occupancy
- Suitable for Walk-in Clinic, Training Center or Call Center
- Fire Sprinklered building
- Situated just one building off Cleveland Avenue
- This 28,160± SF building is also for sale for owner/ users or investors