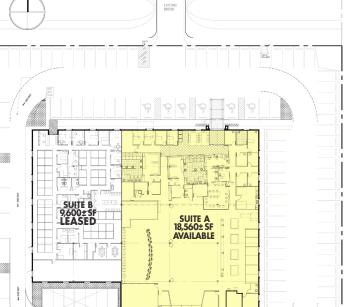

\$7.50

**CAM:** \$3.00 PSF

18,560

**SIZE:** 18.560± SF

**LOCATION:** Just off Cleveland Avenue (US 41), next to Walgreens, 1± mile north of

\$4,640.00

Colonial Boulevard

YEAR BUILT: 1979 (Completely renovated in 2003)

## HIGHLIGHTS

- Available for immediate occupancy
- Suitable for Walk-in Clinic, Training Center or Call Center
- Fire Sprinklered building
- Situated just one building off Cleveland Avenue
- This 28,160± SF building is also for sale for owner/ users or investors

### SUITE A FLOOR PLAN