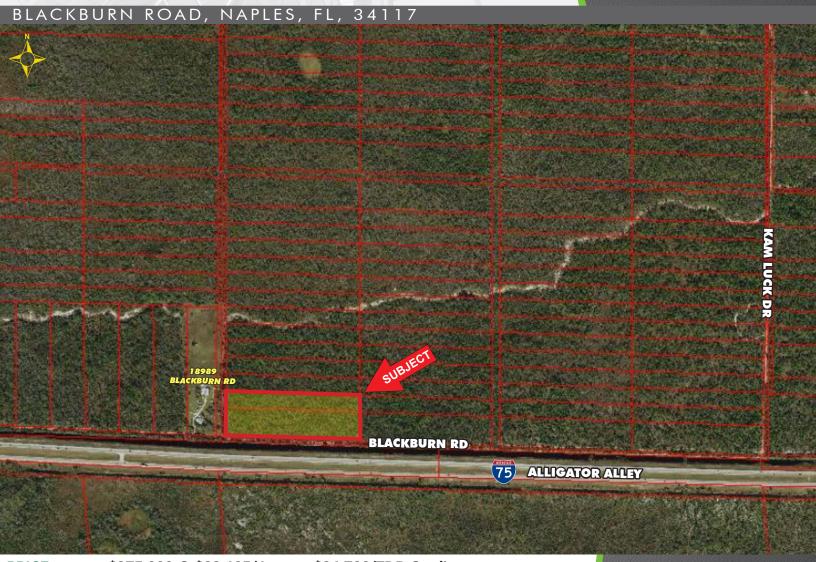

## 13.3 ± ACRE ASSEMBLED LOTS POTENTIAL 10.8 TDR CREDITS

# FOR SALE

www.creconsultants.com

\$375,000 @ \$28,195/Acre or \$34,722/TDR Credit PRICE:

SIZE: 13.3± Acres (8.5± & 4.8± Acre lots)

**DIMENSIONS:** 1,300'± frontage x 446'

5± miles east of Collier Boulevard, just east of 18989 Blackburn Road **LOCATION:** 

#### **13.3 ± ACRES**

Located 5± miles east of Collier Boulevard, White Lake Corporate Park and the Paradise Coast Sports Complex. These two contiguous lots are in the Agricultural Zoning District within the Rural Fringe Mixed-Use Overlay, Natural Resource Protection Area, North Bell Meade Overlay, Sending Lands designated future land use. Potential 10.8 TDR Credits to be severed. Potentially one dwelling unit can be built on each lot.