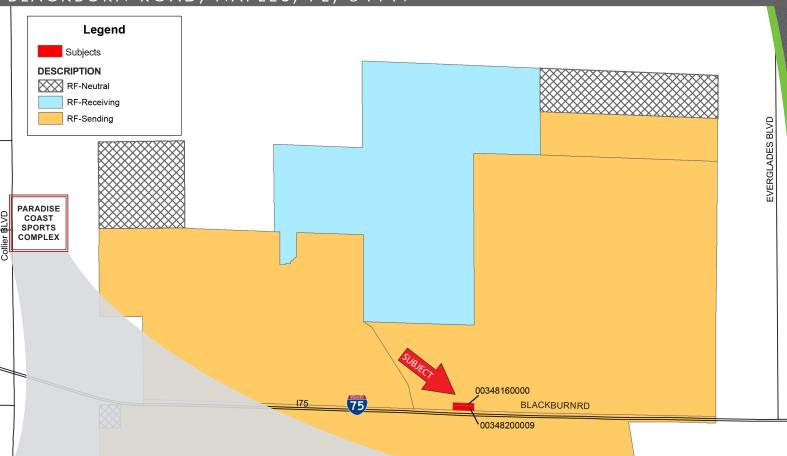

**ZONING:** A - Agricultural (Collier County), 10.8 TDR credits to be severed

Rural Fringe Mixed-Use Overlay, Natural Resource Protection Area, **F.L.U.:** 

North Bell Meade Overlay, Sending Lands (RFMUO-NRPA-NBMO-SENDING)

#### **13.3 ± ACRES**

Located 5± miles east of Collier Boulevard, White Lake Corporate Park and the Paradise Coast Sports Complex. These two contiguous lots are in the Agricultural Zoning District within the Rural Fringe Mixed-Use Overlay, Natural Resource Protection Area, North Bell Meade Overlay, Sending Lands designated future land use. Potential 10.8 TDR Credits to be severed. Potentially one dwelling unit can be built on each lot.