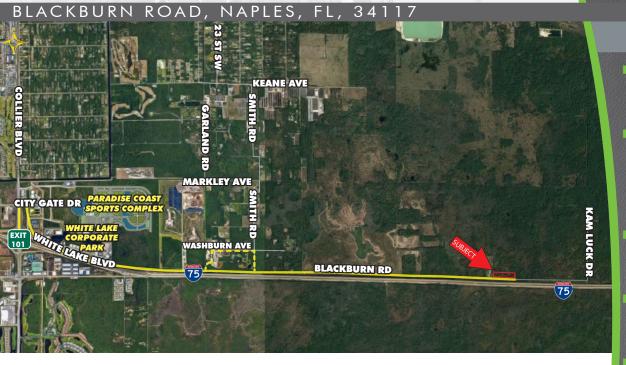

# FOR SALE

www.creconsultants.com

\$375,000 @ \$28,195/Acre or \$34,722/TDR Credit PRICE:

SIZE: 13.3± Acres (8.5± & 4.8± Acre lots)

**DIMENSIONS:** 1,300'± frontage x 446'

5± miles east of Collier Boulevard, just east of 18989 Blackburn Road **LOCATION:** 

#### **13.3 ± ACRES**

Located 5± miles east of Collier Boulevard, White Lake Corporate Park and the Paradise Coast Sports Complex. These two contiguous lots are in the Agricultural Zoning District within the Rural Fringe Mixed-Use Overlay, Natural Resource Protection Area, North Bell Meade Overlay, Sending Lands designated future land use. Potential 10.8 TDR Credits to be severed. Potentially one dwelling unit can be built on each lot.

## **HIGHLIGHTS**

- Two contiguous lots, totaling 13.3± Acres
- Located 5± miles east of Collier Boulevard in the NE quadrant of Collier Boulevard and I-75
- Potential 10.8 TDR Credits to be severed
- Potentially one dwelling unit can be built per lot
- Currently no utilities to the property