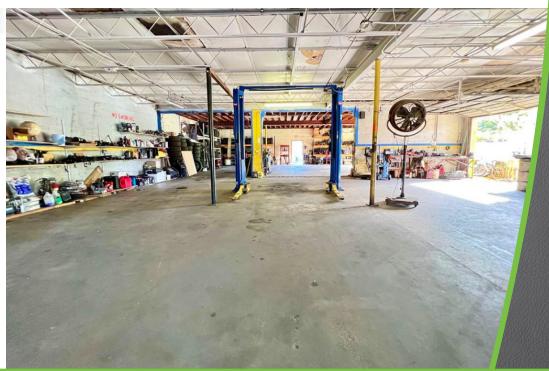

#### TURN KEY AUTO REPAIR

This turn-key offering includes real estate and the auto repair business that was established in 2005. The 4,697± SF freestanding building consists of 300± SF air-conditioned waiting area and office, and a 4,397± SF workshop area with mechanical lift and 8′ x 10′ roll-up entry door, two restrooms and a washroom. The building was re-roofed in 2020 and the exterior has been freshly repainted. Building will be vacant upon sale and ready for immediate occupancy. The property is located just one lot off of Fowler Street, just one block north of Edison Avenue and two blocks south of Dr. Martin Luther King Jr. Boulevard, in the Midtown District of downtown. The City is investing in redeveloping the Midtown area with infrastructure improvements including sidewalks, pedestrian crossings, landscaping, lighting and utilities to transform the area into a modern, urban community.