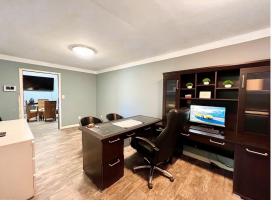

#### TURN KEY AUTO REPAIR

This turn-key offering includes real estate and the auto repair business that was established in 2005. The 4,697± SF freestanding building consists of 300± SF air-conditioned waiting area and office, and a 4,397± SF workshop area with mechanical lift and 8′ x 10′ roll-up entry door, two restrooms and a washroom. The building was re-roofed in 2020 and the exterior has been freshly repainted. Building will be vacant upon sale and ready for immediate occupancy. The property is located just one lot off of Fowler Street, just one block north of Edison Avenue and two blocks south of Dr. Martin Luther King Jr. Boulevard, in the Midtown District of downtown. The City is investing in redeveloping the Midtown area with infrastructure improvements including sidewalks, pedestrian crossings, landscaping, lighting and utilities to transform the area into a modern, urban community.