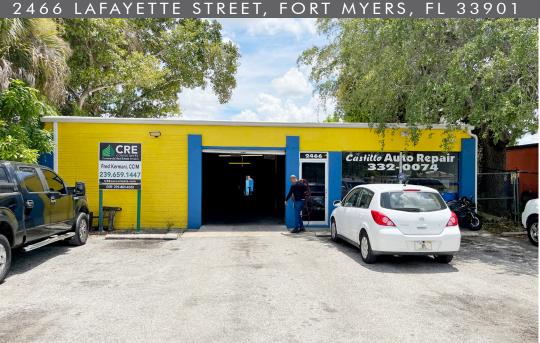

#### TURN KEY AUTO REPAIR

This turn-key offering includes real estate and the auto repair business that was established in 2005. The 4,697± SF freestanding building consists of 300± SF air-conditioned waiting area and office, and a 4,397± SF workshop area with mechanical lift and 8′ x 10′ roll-up entry door, two restrooms and a washroom. The building was re-roofed in 2020 and the exterior has been freshly repainted. Building will be vacant upon sale and ready for immediate occupancy. The property is located just one lot off of Fowler Street, just one block north of Edison Avenue and two blocks south of Dr. Martin Luther King Jr. Boulevard, in the Midtown District of downtown. The City is investing in redeveloping the Midtown area with infrastructure improvements including sidewalks, pedestrian crossings, landscaping, lighting and utilities to transform the area into a modern, urban community.

**LAND SIZE:** 0.20± Acres | 8,508± SF | 54′± x 158′± (Non-Conforming Lot)

**LOCATION:** Located just one lot off of Fowler Street, just one block north of Edison

Avenue and two blocks south of Dr. Martin Luther King Jr. Boulevard