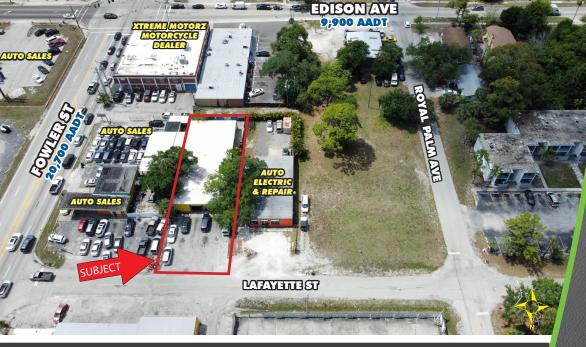

**LAND SIZE:** 0.20± Acres | 8,508± SF | 54′± x 158′± (Non-Conforming Lot)

**LOCATION:** Located just one lot off of Fowler Street, just one block north of Edison

Avenue and two blocks south of Dr. Martin Luther King Jr. Boulevard

#### TURN KEY AUTO REPAIR

This turn-key offering includes real estate and the auto repair business that was established in 2005. The 4,697± SF freestanding building consists of 300± SF air-conditioned waiting area and office, and a 4,397± SF workshop area with mechanical lift and 8′ x 10′ roll-up entry door, two restrooms and a washroom. The building was re-roofed in 2020 and the exterior has been freshly repainted. Building will be vacant upon sale and ready for immediate occupancy. The property is located just one lot off of Fowler Street, just one block north of Edison Avenue and two blocks south of Dr. Martin Luther King Jr. Boulevard, in the Midtown District of downtown. The City is investing in redeveloping the Midtown area with infrastructure improvements including sidewalks, pedestrian crossings, landscaping, lighting and utilities to transform the area into a modern, urban community.