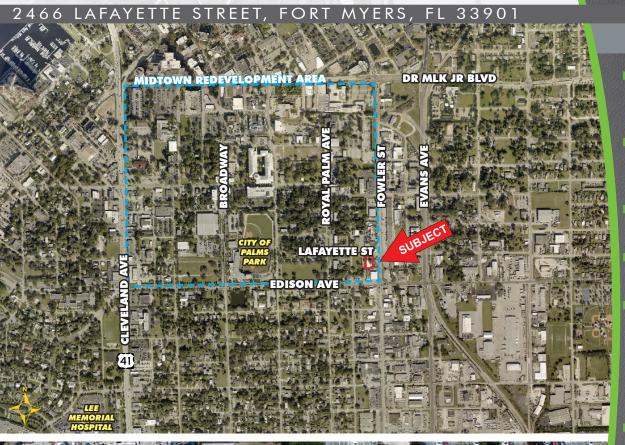

**LAND SIZE:** 0.20± Acres | 8,508± SF | 54′± x 158′± (Non-Conforming Lot)

**LOCATION:** Located just one lot off of Fowler Street, just one block north of Edison

Avenue and two blocks south of Dr. Martin Luther King Jr. Boulevard

#### TURN KEY AUTO REPAIR

This turn-key offering includes real estate and the auto repair business that was established in 2005. The 4,697± SF freestanding building consists of 300± SF air-conditioned waiting area and office, and a 4,397± SF workshop area with mechanical lift and 8′ x 10′ roll-up entry door, two restrooms and a washroom. The building was re-roofed in 2020 and the exterior has been freshly repainted. Building will be vacant upon sale and ready for immediate occupancy. The property is located just one lot off of Fowler Street, just one block north of Edison Avenue and two blocks south of Dr. Martin Luther King Jr. Boulevard, in the Midtown District of downtown. The City is investing in redeveloping the Midtown area with infrastructure improvements including sidewalks, pedestrian crossings, landscaping, lighting and utilities to transform the area into a modern, urban community.