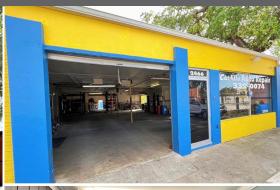

#### TURN KEY AUTO REPAIR

This turn-key offering includes real estate and the auto repair business that was established in 2005. The 4,697± SF freestanding building consists of 300± SF air-conditioned waiting area and office, and a 4,397± SF workshop area with mechanical lift and 8′ x 10′ roll-up entry door, two restrooms and a washroom. The building was re-roofed in 2020 and the exterior has been freshly repainted. Building will be vacant upon sale and ready for immediate occupancy. The property is located just one lot off of Fowler Street, just one block north of Edison Avenue and two blocks south of Dr. Martin Luther King Jr. Boulevard, in the Midtown District of downtown. The City is investing in redeveloping the Midtown area with infrastructure improvements including sidewalks, pedestrian crossings, landscaping, lighting and utilities to transform the area into a modern, urban community.

#### **BUILDING LAYOUT**