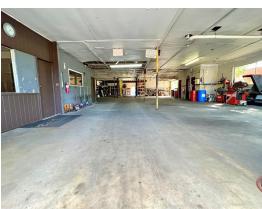

#### TURN KEY AUTO REPAIR

This turn-key offering includes real estate and the auto repair business that was established in 2005. The 4,697± SF freestanding building consists of 300± SF air-conditioned waiting area and office, and a 4,397± SF workshop area with mechanical lift and 8′ x 10′ roll-up entry door, two restrooms and a washroom. The building was re-roofed in 2020 and the exterior has been freshly repainted. Building will be vacant upon sale and ready for immediate occupancy. The property is located just one lot off of Fowler Street, just one block north of Edison Avenue and two blocks south of Dr. Martin Luther King Jr. Boulevard, in the Midtown District of downtown. The City is investing in redeveloping the Midtown area with infrastructure improvements including sidewalks, pedestrian crossings, landscaping, lighting and utilities to transform the area into a modern, urban community.