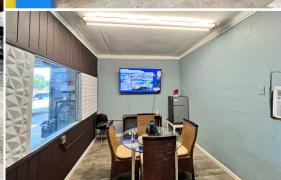

#### TURN KEY AUTO REPAIR

This turn-key offering includes real estate and the auto repair business that was established in 2005. The 4,697± SF freestanding building consists of 300± SF air-conditioned waiting area and office, and a 4,397± SF workshop area with mechanical lift and 8′ x 10′ roll-up entry door, two restrooms and a washroom. The building was re-roofed in 2020 and the exterior has been freshly repainted. Building will be vacant upon sale and ready for immediate occupancy. The property is located just one lot off of Fowler Street, just one block north of Edison Avenue and two blocks south of Dr. Martin Luther King Jr. Boulevard, in the Midtown District of downtown. The City is investing in redeveloping the Midtown area with infrastructure improvements including sidewalks, pedestrian crossings, landscaping, lighting and utilities to transform the area into a modern, urban community.