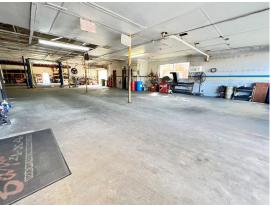

#### TURN KEY AUTO REPAIR

This turn-key offering includes real estate and the auto repair business that was established in 2005. The 4,697± SF freestanding building consists of 300± SF air-conditioned waiting area and office, and a 4,397± SF workshop area with mechanical lift and 8′ x 10′ roll-up entry door, two restrooms and a washroom. The building was re-roofed in 2020 and the exterior has been freshly repainted. Building will be vacant upon sale and ready for immediate occupancy. The property is located just one lot off of Fowler Street, just one block north of Edison Avenue and two blocks south of Dr. Martin Luther King Jr. Boulevard, in the Midtown District of downtown. The City is investing in redeveloping the Midtown area with infrastructure improvements including sidewalks, pedestrian crossings, landscaping, lighting and utilities to transform the area into a modern, urban community.