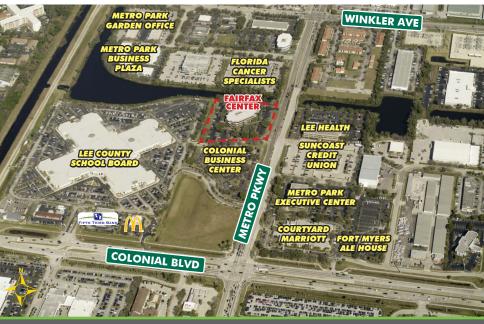

#### **FAIRFAX CENTER -**

Fairfax Center offers a highly appealing office space for lease, characterized by its attractive and contemporary exterior design. The building stands out with its monument signage and ensures 24-hour accessibility for tenants. Recent interior renovations have transformed the common areas, creating a modern and visually appealing environment. Strategically located in one of Fort Myers' primary office submarkets, just north of the Metro Parkway and Colonial Boulevard intersection, Fairfax Center is surrounded by numerous prominent businesses. Notable establishments in the vicinity include Lee Health, Suncoast Credit Union, Cintas, and Florida Cancer Specialists. This prime location positions Fairfax Center as an ideal choice for businesses seeking a professional and convenient office space in Fort Myers.