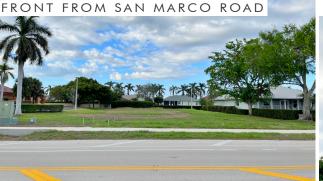

**DIMENSIONS:** 125'± Frontage x 350'±

**LOCATION:** On the north side of San Marco Road, just ust east of N Barfield Drive

**ZONING:** C3 - Commercial (City of Marco Island)

**RE TAXES:** \$4,696.40 (2022)

#### PRIME MARCO ISLAND LOCATION-

Great development opportunity! This C3 zoned lot offers excellent visibility with 125'±

frontage on busy San Marco Road across from the Publix anchored Shops of Marco

lot with 100'± fronting on the Captain Horr Way alley. Please note burrowing owls

Center, and one lot east of Walgreens. Property has easy access from the rear of the