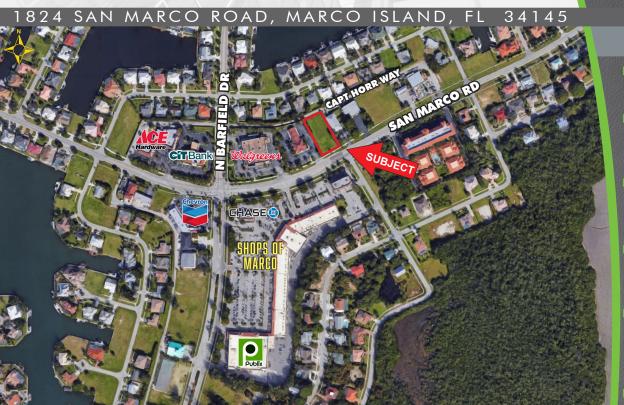

## FOR SALE

1824 SAN MARCO MARCO ISLAND CAPT HORR WAY **ETTBank** SUBJECT SAN MARCO RD TONY'S NY PIZZA | SALON AND SPA BOTANICA

**PRICE:** \$1,250,000 @ \$47.83 PSF or \$2,083,333.33/Acre

SIZE: 0.60± Acres (26,136± SF)

**DIMENSIONS:** 125'± Frontage x 350'±

**LOCATION:** On the north side of San Marco Road, just ust east of N Barfield Drive

**ZONING:** C3 - Commercial (City of Marco Island)

**RE TAXES:** \$4,696.40 (2022)

#### PRIME MARCO ISLAND LOCATION-

Great development opportunity! This C3 zoned lot offers excellent visibility with 125'±

frontage on busy San Marco Road across from the Publix anchored Shops of Marco

lot with 100'± fronting on the Captain Horr Way alley. Please note burrowing owls

Center, and one lot east of Walgreens. Property has easy access from the rear of the