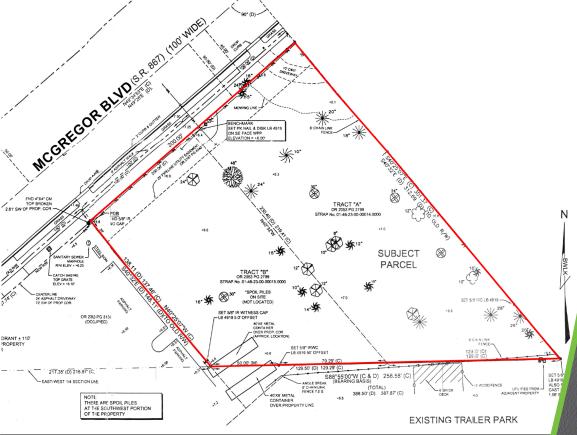

### FOR SALE

16631-16641 MCGREGOR BOULEVARD, FORT MYERS, FL 33908

\$300,000 at \$6.96 PSF or \$303,000/Acre PRICE:

SIZE: 0.99± Acre | 43,124± SF (200'± McGregor Blvd Frontage)

LOCATION: 1/4 mile north of the John Morris Road, adjacent to Kingston Square strip center

**ZONING:** CS-1 - Special Commercial Office (Lee County) Click here for zoning uses

Suitable for Office or Medical Office

F.L.U.: Suburban

**RE TAXES:** \$2,649.83 (2022)

PARCEL ID: 01-46-23-00-00014.0000 | 16631/33 McGregor Blvd

01-46-23-00-00015.0000 | 16641 McGregor Blvd