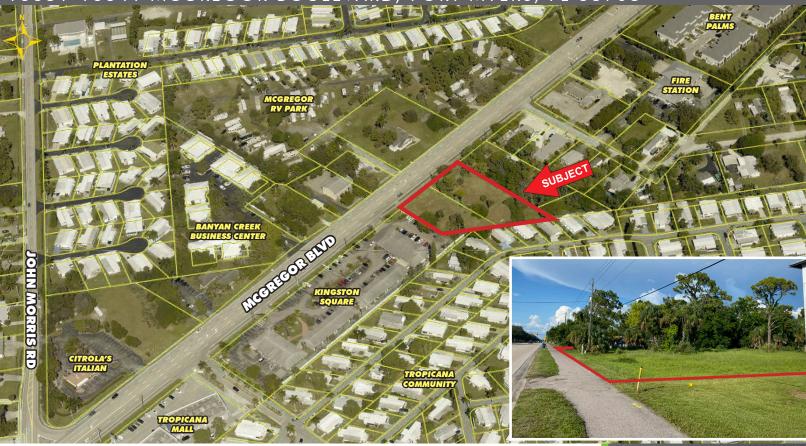

### FOR SALE

16631-16641 MCGREGOR BOULEVARD, FORT MYERS, FL 33908

\$300,000 at \$6.96 PSF or \$303,000/Acre PRICE:

SIZE: 0.99± Acre | 43,124± SF (200'± McGregor Blvd Frontage)

LOCATION: 1/4 mile north of the John Morris Road, adjacent to Kingston Square strip center

#### **COMMERCIAL SITE**

Assemblage of two lots totaling 0.99± acre. Located ¼ mile north of the John

Morris Road intersection, just south of Kelly Road. CS-1 zoning allows for Office,

Healthcare Facilities, Banks, Essential Service Facilities, EMS, Place of Worship,