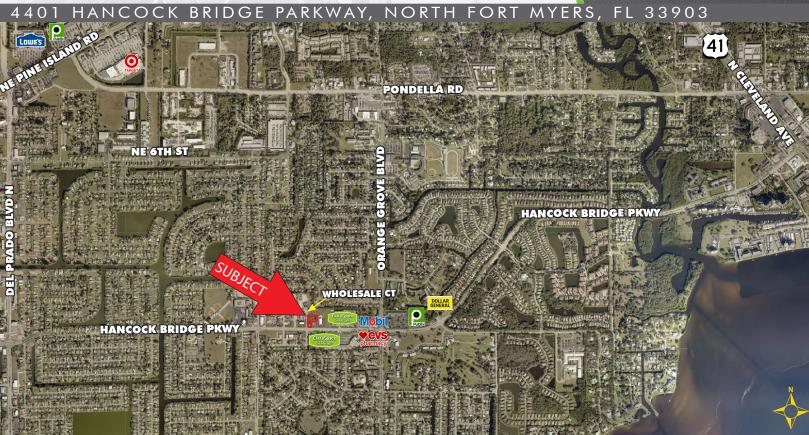

**LOCATION:** NE corner of Hancock Bridge Pkwy and Wholesale Court, with median

cut & access from Wholesale Court

**ZONING:** C1-A – Commercial (Lee County) with Mixed Use Overlay

Plans for 2,100± SF Office and 7,526± SF Warehouse

# FOR SALE

4401 HANCOCK BRIDGE PARKWAY, NORTH FORT MYERS, FL 33903

### HIGHLIGHTS

- \$40,000 worth of building plans included
- Zoning allows a wide variety of commercial uses
- NE corner of Hancock Bridge Parkway and Wholesale Court