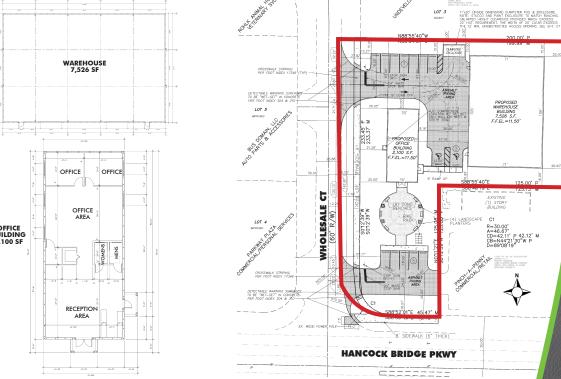

**LOCATION:** NE corner of Hancock Bridge Pkwy and Wholesale Court, with median

cut & access from Wholesale Court

**ZONING:** C1-A – Commercial (Lee County) with Mixed Use Overlay

Plans for 2,100± SF Office and 7,526± SF Warehouse

### **COMMERCIAL SITE**

Price includes the \$40,000 permit drawings for a 2,100± office and 7,526± SF warehouse, which went through a Special Exception approval, and are pending issuance of development order, deviation and building permits. Zoned C-1A with Mixed-Use Overlay that allows reduced setbacks and parking. Located along the North Fort Myers Commercial Corridor, that allows variety of additional commercial uses.

### BUILDING & SITE PLANS