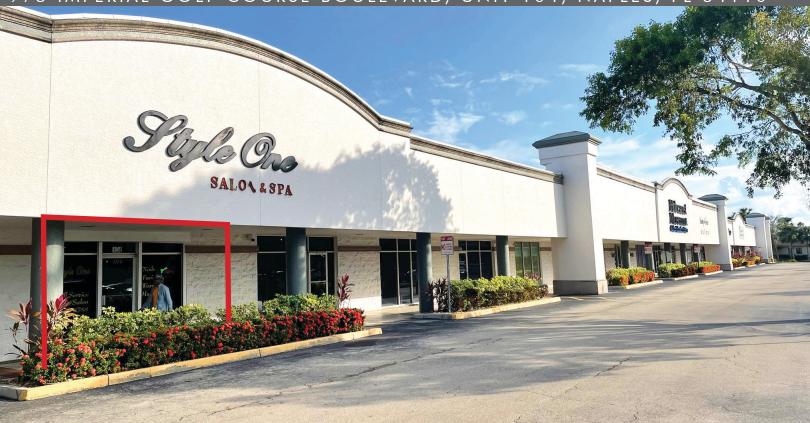

## **FOR LEASE**

975 IMPERIAL GOLF COURSE BOULEVARD, UNIT 104, NAPLES, FL 34110

| UNIT | SIZE<br>(SF) | LEASE RATE<br>(PSF) | MONTHLY<br>RENT | CAM<br>(PSF) | MONTHLY<br>CAM | MONTHLY<br>SALES TAX | MONTHLY<br>TOTAL |
|------|--------------|---------------------|-----------------|--------------|----------------|----------------------|------------------|
| 104  | 1,131        | \$20.00             | \$1,885.00      | \$10.57      | \$996.22       | \$129.66             | \$3,010.88       |

LEASE RATE: \$20.00 PSF NNN

**CAM:** \$10.57 PSF

**SIZE:** 1,131± SF

**LOCATION:** Just off US 41, between Immokalee Road and Old 41 Road. The

center is accessible from US 41 or Imperial Golf Course Bouelvard.

### **IMPERIAL SQUARE**

Imperial Square is a vibrant shopping center located at the entrance of Imperial Golf

Club, perfect for capturing US 41 traffic between Naples and Bonita Springs. The

center boasts a diverse range of tenants, including the Holocaust Museum & Cohen

Education Center, restaurants, medical professionals, a hair salon, a consignment shop, a massage/spa, handyman services, and more.

CONTACT

DAVE WALLACE, CCIM, SIOR Senior Vice President 239.659.1447 x218