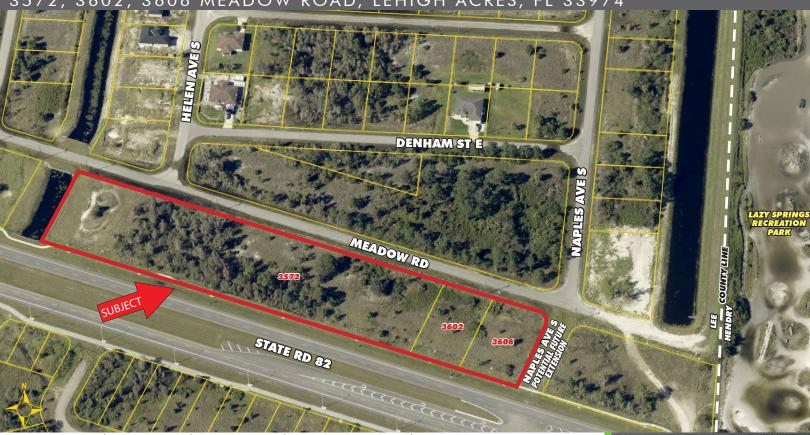

### FOR SALE

3572, 3602, 3606 MEADOW ROAD, LEHIGH ACRES, FL 33974

PRICE: \$950,000 @ \$5.51 PSF or \$239,899/Acre or \$50,000/Lot

**SIZE:** 19 Lots Totaling 3.96± Acres (172,375± SF)

(985'± on State Road 82 & Meadow Road x 175'± possible on future

Naples Avenue S extension)

**LOCATION:** Located at the corner of Meadow Road and the to-be-improved Naples

Avenue S

**ZONING:** CG - Commercial General (Lee County)

F.L.U.: Urban Community (Lee County)

**RE TAXES:** \$3,422.37 (2022)

#### **COMMERCIAL SITE -**

Assemblage of 19 CG zoned lots, 3 parcels, totaling 3.96± acres. The site consists of the entire block from Naples Avenue S to the irrigation canal west of Helen Avenue S. This assemblage offers 985'± frontage on State Road 82 & Meadow Road for maximum visibility, a possible additional 175'± frontage on future Naples Avenue S extension. Site is in a Lee County Opportunity Zone, designed to provide tax incentives to investors. As per resolution 08-06-28 State Road 82 Corridor Access Management Plan (CAMP), adopted by FDOT, designating and establishing Meadow Road as an access road to the State Road 82 corridor from Wallace Avenue to Lee/Hendry County line.