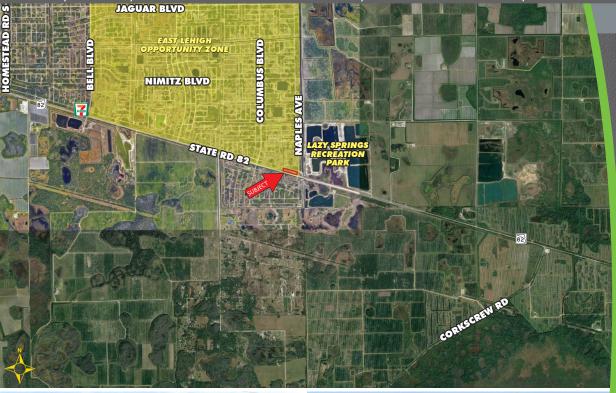

#### **COMMERCIAL SITE -**

Assemblage of 19 CG zoned lots, 3 parcels, totaling 3.96± acres. The site consists of the entire block from Naples Avenue S to the irrigation canal west of Helen Avenue S. This assemblage offers 985'± frontage on State Road 82 & Meadow Road for maximum visibility, a possible additional 175'± frontage on future Naples Avenue S extension. Site is in a Lee County Opportunity Zone, designed to provide tax incentives to investors. As per resolution 08-06-28 State Road 82 Corridor Access Management Plan (CAMP), adopted by FDOT, designating and establishing Meadow Road as an access road to the State Road 82 corridor from Wallace Avenue to Lee/Hendry County line.

### **HIGHLIGHTS**

- Assemblage of 19 lots,3 parcels, totaling 3.96±Acres
- Entire block
- Zoned CG
- 985'± Frontage on State Road 82 & Meadow Road
- Gateway to Lee County from East with great exposure
- Newly improved State
  Road 82 with wide median
  for future expansion
- Site is situated in a Lee
   County Opportunity Zone,
   designed to provide tax
   incentives to investors