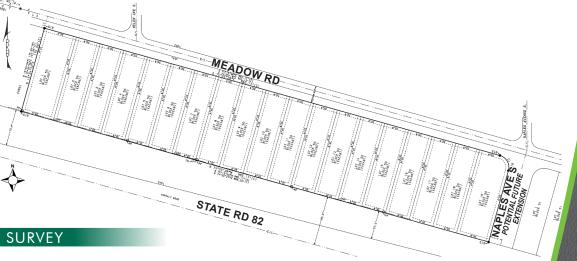

### FOR SALE

3572, 3602, 3606 MEADOW ROAD, LEHIGH ACRES, FL 33974

PRICE: \$950,000 @ \$5.51 PSF or \$239,899/Acre or \$50,000/Lot

**SIZE:** 19 Lots Totaling 3.96± Acres (172,375± SF)

(985'± on State Road 82 & Meadow Road x 175'± possible on future

Naples Avenue S extension)

**LOCATION:** Located at the corner of Meadow Road and the to-be-improved Naples

Avenue S

**ZONING:** CG - Commercial General (Lee County)

F.L.U.: Urban Community (Lee County)

**RE TAXES:** \$3,422.37 (2022)

#### **COMMERCIAL SITE -**

Assemblage of 19 CG zoned lots, 3 parcels, totaling 3.96± acres. The site consists of the entire block from Naples Avenue S to the irrigation canal west of Helen Avenue S. This assemblage offers 985'± frontage on State Road 82 & Meadow Road for maximum visibility, a possible additional 175'± frontage on future Naples Avenue S extension. Site is in a Lee County Opportunity Zone, designed to provide tax incentives to investors. As per resolution 08-06-28 State Road 82 Corridor Access Management Plan (CAMP), adopted by FDOT, designating and establishing Meadow Road as an access road to the State Road 82 corridor from Wallace Avenue to Lee/Hendry County line.