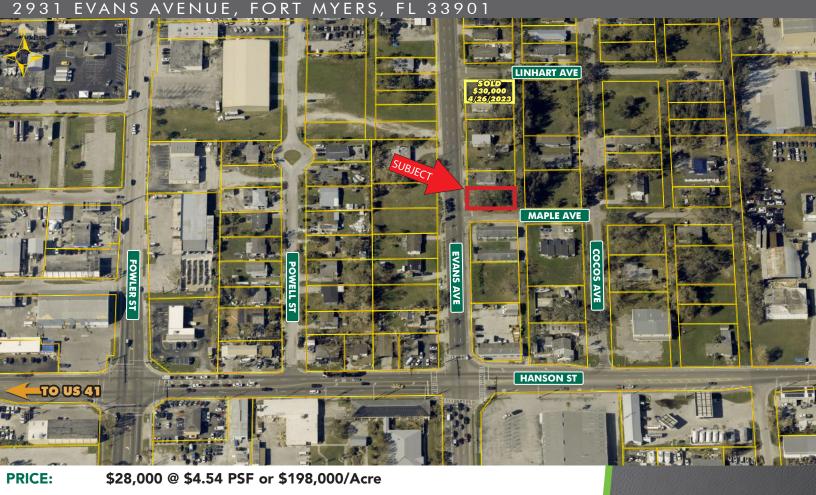

## AFFORDABLE CORNER LOT EVANS AVENUE FRONTAGE

Commercial Real Estate Consultants, LLC www.creconsultants.com

FOR SALE

- **SIZE:** 0.14± Acres (6,171± SF)
- **LOCATION:** Located on Evans Avenue, at the corner Maple Avenue, one block north of Hanson Street, close to Downtown Fort Myers
- **ZONING:** CG Commercial General (City of Fort Myers) <u>Click here for zoning uses</u> Potential homesite due to original residential zoning. Lot would have to be assembled with adjacent lot(s) to be suitable for Commercial Use or Multifamily (triplex/fourplex/townhomes up to 25 Units/acre).
- **RE TAXES:** \$256.49 (2022)
- UTILITIES: Water & Sewer (not connected)

PARCEL ID: 25-44-24-P2-0030D.0070

VERSATILE ZONING POTENTIAL

Situated within the bustling Business Redevelopment District of Fort Myers, this 0.14± acre corner lot at the intersection of Evans Avenue and Maple Avenue presents an excellent opportunity for those seeking an affordable piece of real estate close to downtown. The property's original residential zoning offers potential for use as a homesite, while combining it with adjacent lots could create exciting opportunities for commercial or multifamily development.

## HIGHLIGHTS

- Central location near Downtown Fort Myers
- Situated at the corner of Evans Avenue and Maple Avenue
- Potential for a redevelopment project
- Zoned CG but due to the original residential zoning, potential homesite use