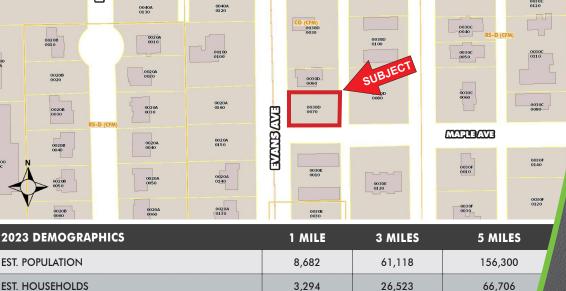

PARCEL ID: 25-44-24-P2-0030D.0070

VERSATILE ZONING POTENTIAL

Situated within the bustling Business Redevelopment District of Fort Myers, this 0.14± acre corner lot at the intersection of Evans Avenue and Maple Avenue presents an excellent opportunity for those seeking an affordable piece of real estate close to downtown. The property's original residential zoning offers potential for use as a homesite, while combining it with adjacent lots could create exciting opportunities for commercial or multifamily development.

# FOR SALE

EST. MEDIAN HOUSEHOLD INCOME

TRAFFIC COUNTS (2022)

\$26,971

8,900 AADT

\$54,180

\$47,809