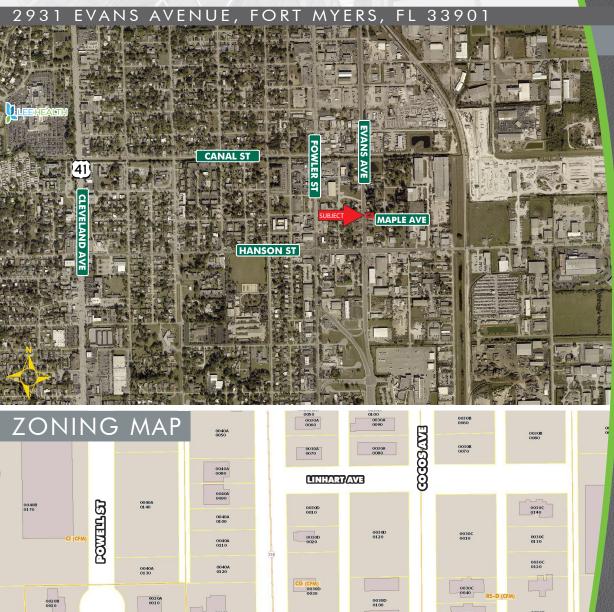

## AFFORDABLE CORNER LOT EVANS AVENUE FRONTAGE

Commercial Real Estate Consultants, LLC www.creconsultants.com

FOR SALE

- **SIZE:** 0.14± Acres (6,171± SF)
- **LOCATION:** Located on Evans Avenue, at the corner Maple Avenue, one block north of Hanson Street, close to Downtown Fort Myers
- **ZONING:** CG Commercial General (City of Fort Myers) <u>Click here for zoning uses</u> Potential homesite due to original residential zoning. Lot would have to be assembled with adjacent lot(s) to be suitable for Commercial Use or Multifamily (triplex/fourplex/townhomes up to 25 Units/acre).
- **RE TAXES:** \$256.49 (2022)
- UTILITIES: Water & Sewer (not connected)

PARCEL ID: 25-44-24-P2-0030D.0070

VERSATILE ZONING POTENTIAL

Situated within the bustling Business Redevelopment District of Fort Myers, this 0.14± acre corner lot at the intersection of Evans Avenue and Maple Avenue presents an excellent opportunity for those seeking an affordable piece of real estate close to downtown. The property's original residential zoning offers potential for use as a homesite, while combining it with adjacent lots could create exciting opportunities for commercial or multifamily development.