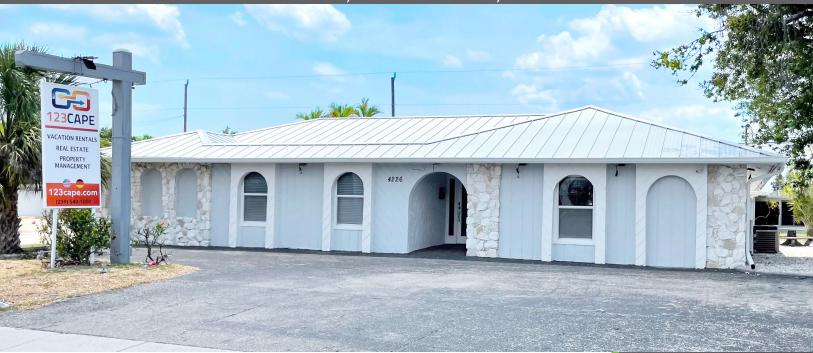

### FREESTANDING BUILDING BUSY DEL PRADO BLVD FRONTAGE

#### FREESTANDING OFFICE-

Looking for a great leasing opportunity on one of Cape Coral's major corridors? Look no further! This 3,000± SF office building is at the corner of Del Prado Boulevard and SE 43rd Street, making it a prime location for your business. With a well-designed floor plan that includes an administrative/reception area, large and small private offices, conference room, open work area, and a break room/kitchen, this property has all the necessary features to accommodate a variety of businesses or multiple businesses out of a single location. Don't miss out on this rare chance to lease a building in one of Cape Coral's most highly-populated areas.

### **HIGHLIGHTS**

- Prime Cape Coral location, close to downtown, just north of Cape Coral
   Parkway E
- New metal roof, gutters and fresh exterior paint
- Ample parking and generous exterior space
- Impressive monument sign to enhance visibility
- Newly remodeled interior
- Spacious collaborative office area
- Versatile floor plan allows for multiple business set up with individual entry points