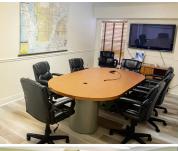

#### FREESTANDING OFFICE-

Looking for a great leasing opportunity on one of Cape Coral's major corridors? Look no further! This 3,000± SF office building is at the corner of Del Prado Boulevard and SE 43rd Street, making it a prime location for your business. With a well-designed floor plan that includes an administrative/reception area, large and small private offices, conference room, open work area, and a break room/kitchen, this property has all the necessary features to accommodate a variety of businesses or multiple businesses out of a single location. Don't miss out on this rare chance to lease a building in one of Cape Coral's most highly-populated areas.

### **HIGHLIGHTS**

- Prime Cape Coral location, close to downtown, just north of Cape Coral
   Parkway E
- New metal roof, gutters and fresh exterior paint
- Ample parking and generous exterior space
- Impressive monument sign to enhance visibility
- Newly remodeled interior
- Spacious collaborative office area
- Versatile floor plan allows for multiple business set up with individual entry points