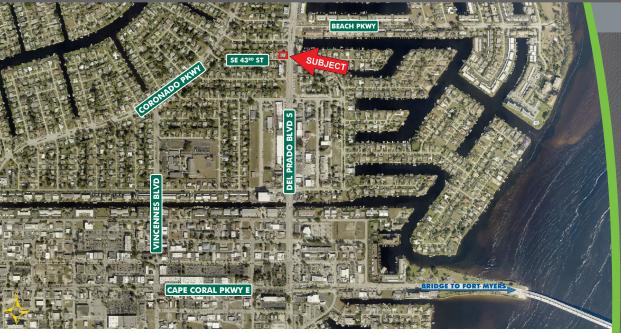

LEASE RATE: \$20.00 PSF NNN

**CAM:** \$7.79 PSF

**SIZE:** 3,000± SF

**LEASE TERM:** 5 Years

LOCATION: Located on the west side of Del Prado Boulevard S, just south of

Coronado Parkway

**ZONING:** P - Professional (City of Cape Coral)