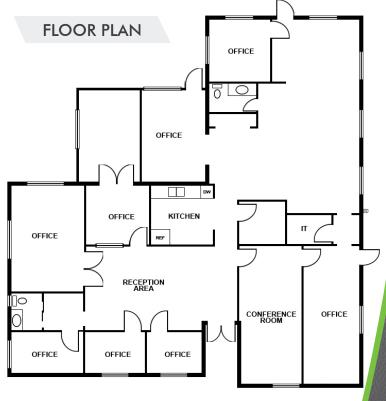

#### FREESTANDING OFFICE-

Looking for a great leasing opportunity on one of Cape Coral's major corridors? Look no further! This 3,000± SF office building is at the corner of Del Prado Boulevard and SE 43rd Street, making it a prime location for your business. With a well-designed floor plan that includes an administrative/reception area, large and small private offices, conference room, open work area, and a break room/kitchen, this property has all the necessary features to accommodate a variety of businesses or multiple businesses out of a single location. Don't miss out on this rare chance to lease a building in one of Cape Coral's most highly-populated areas.

### **HIGHLIGHTS**

- Prime Cape Coral location, close to downtown, just north of Cape Coral
   Parkway E
- New metal roof, gutters and fresh exterior paint
- Ample parking and generous exterior space
- Impressive monument sign to enhance visibility
- Newly remodeled interior
- Spacious collaborative office area
- Versatile floor plan allows for multiple business set up with individual entry points