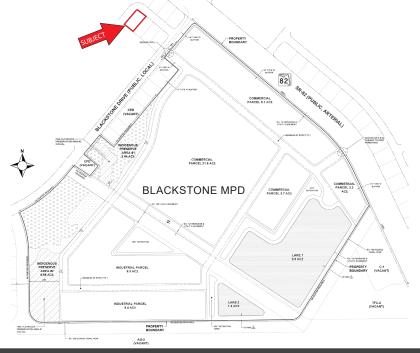

### ADJACENT PROPOSED DEVELOPMENT

### **HOMESITE OPPORTUNITY-**

Discover the incredible potential of this prime piece of land, situated in a highly coveted area just off State Road 82 and Blackstone Drive, perfect for building your dream home. With the bustling Daniels Parkway corridor just 5± miles away, you'll have access to a plethora of dining, shopping, and entertainment options. The Southwest Florida International Airport and I-75 are just a short 15-minute drive away, making travel a breeze. The property is perfectly positioned across from a proposed mixed-use development featuring 350,000 square feet of industrial and 500,000 square feet of commercial space, adding to the appeal of this exceptional location.