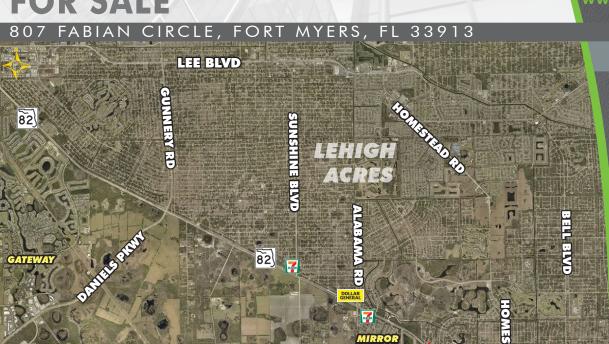

### FOR SALE

807 FABIAN CIRCLE, FORT MYERS, FL 33913 STATE ROAD 82 FUTURE FABIAN CIRCLE SUBJECT

PRICE: \$110,000 @ \$8.15 PSF or \$354,800/Acre

0.31± Acres (90' x 150') SIZE:

**LOCATION:** NW quadrant of State Road 82 and Blackstone Drive, 5± miles east of

the Daniels Parkway/Gunnery Road intersection

**ZONING:** RS-1 - Residential (Lee County)

**RE TAXES:** \$318.12 (2022)

PARCEL ID: 20-45-27-55-00203.0040

### **HOMESITE OPPORTUNITY-**

Discover the incredible potential of this prime piece of land, situated in a highly coveted area just off State Road 82 and Blackstone Drive, perfect for building your dream home. With the bustling Daniels Parkway corridor just 5± miles away, you'll have access to a plethora of dining, shopping, and entertainment options. The Southwest Florida International Airport and I-75 are just a short 15-minute drive away, making travel a breeze. The property is perfectly positioned across from a proposed mixed-use development featuring 350,000 square feet of industrial and 500,000 square feet of commercial space, adding to the appeal of this exceptional location.