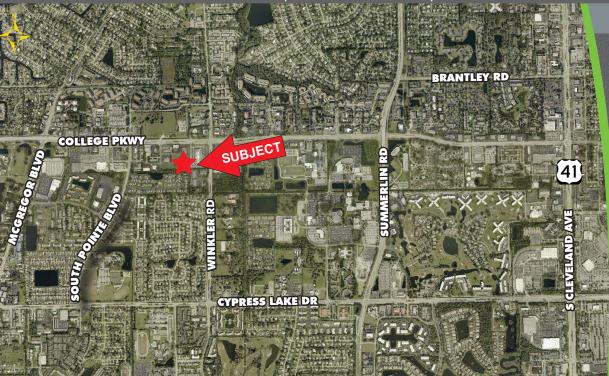

2,800± SF SIZE:

**LOCATION:** Just off Colllege Parkway, west of Winkler Road. Access from College

Parkway and South Pointe Boulevard

**ZONING:** CS-1 - Commercial (Lee County)

**YEAR BUILT:** 2002

### **HIGHLIGHTS**

- Highly desirable College Parkway corridor
- Well maintained building and property
- Easy access to Cape Coral
- Access to property from College Parkway and South Pointe Boulevard