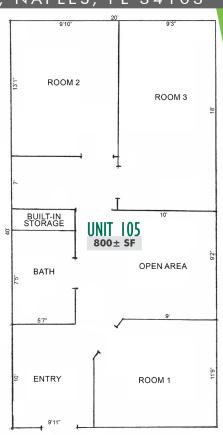

**LEASE RATE: \$18.00 PSF NNN** 

CAM: \$7.18 PSF

SIZE: 800± RSF

**LOCATION:** Just south of Pine Ridge Road, off US 41 on Castello Drive

**ZONING:** C3 - Commercial (Collier County)

YEAR BUILT: 1991

### **CASTELLO PROFESSIONAL CENTER**

Beautifully renovated office space featuring a lobby, a spacious open work area, and three private offices. Currently operating as a Med Spa, this space has previously served as a Chiropractic and Holistic Doctor's office, highlighting its adaptability. Conveniently located in North Naples, it offers easy access from Tamiami Trail N (US 41) and Goodlette-Frank Road.