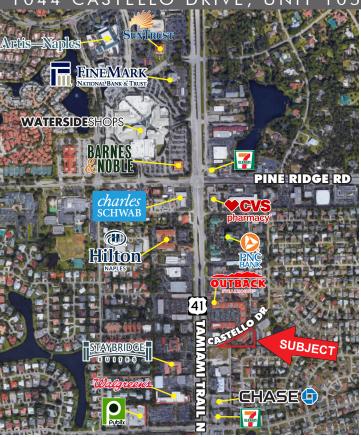

**LEASE RATE: \$18.00 PSF NNN** 

CAM: \$7.18 PSF

SIZE: 800± RSF

**LOCATION:** Just south of Pine Ridge Road, off US 41 on Castello Drive

**ZONING:** C3 - Commercial (Collier County)

YEAR BUILT: 1991

### **CASTELLO PROFESSIONAL CENTER**

Beautifully renovated office space featuring a lobby, a spacious open work area, and three private offices. Currently operating as a Med Spa, this space has previously served as a Chiropractic and Holistic Doctor's office, highlighting its adaptability. Conveniently located in North Naples, it offers easy access from Tamiami Trail N (US 41) and Goodlette-Frank Road.

### **FOR LEASE**

1044 CASTELLO DRIVE, UNIT 105, NAPLES, FL 34103