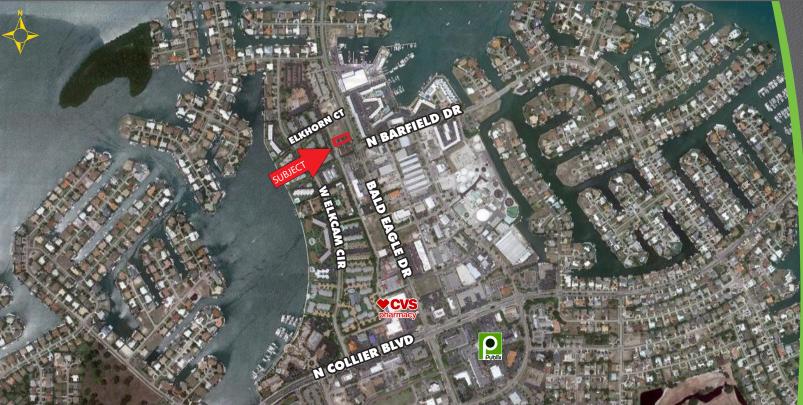

# FOR LEASE

870 BALD EAGLE DRIVE, MARCO ISLAND, FL 34145

Commercial Real Estate Consultants, LLC www.creconsultants.com

| UNIT        | SIZE<br>(SF) | LEASE RATE<br>(PSF)                              | MONTHLY<br>BASE RENT | CAM<br>(PSF) | MONTHLY<br>CAM | MONTHLY<br>SALES TAX | MONTHLY<br>TOTAL |  |
|-------------|--------------|--------------------------------------------------|----------------------|--------------|----------------|----------------------|------------------|--|
| 1B          | 559          | LEASED                                           |                      |              |                |                      |                  |  |
| 3B          | 888          | LEASED                                           |                      |              |                |                      |                  |  |
| 4B          | 888          | \$18.00                                          | \$1,332.00           | \$5.50       | \$407.00       | \$113.04             | \$1,852.04       |  |
| LEASE RATE: |              | \$18.00 PSF NNN                                  |                      |              |                |                      |                  |  |
| CAM:        |              | \$5.50 PSF                                       |                      |              |                |                      |                  |  |
| LOCATION:   |              | On Bald Eagle Drive, just south of Elkhorn Court |                      |              |                |                      |                  |  |
| ZONING:     |              | C4 - Commercial (City of Marco Island)           |                      |              |                |                      |                  |  |
|             |              |                                                  |                      |              |                |                      |                  |  |

### **PROFESSIONAL OFFICE SPACE -**

Rare opportunity to secure move-in ready office space. These highly sought-after small office suites are ideally situated on Bald Eagle Drive, just north of Collier Boulevard, offering exceptional convenience in the heart of Marco Island. Surrounded by a thriving community of office, retail, and residential developments, this location provides a desirable and prosperous environment for businesses.