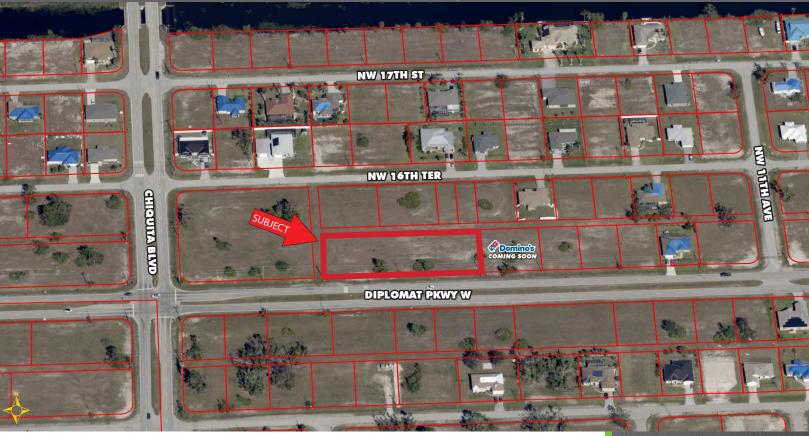

## FOR SALE

1509 DIPLOMAT PARKWAY W, CAPE CORAL, FL 33993

PRICE: \$375,000 @ \$9.38 PSF or \$407,600/Acre

SIZE: 0.92± Acres (40,000± SF)

**DIMENSIONS:** 320' Frontage x 125'

LOCATION: Just off the intersection of Diplomat Parkway W & Chiquita Boulevard

#### COMMERCIAL LOT

Prime commercial site just one lot east of the intersection of Diplomat Parkway W and Chiquita Blvd S. With 375' of frontage on Diplomat Parkway, this highly visible and accessible property offers a versatile opportunity for any commercial user. Commercial zoning allows allows various retail and office uses making it ideal for businesses looking to serve a large trade area. Take advantage of its proximity to the Pine Island Road Corridor, Burnt Store Road, shopping centers, schools, Coral Oaks Golf Course, and upcoming developments.