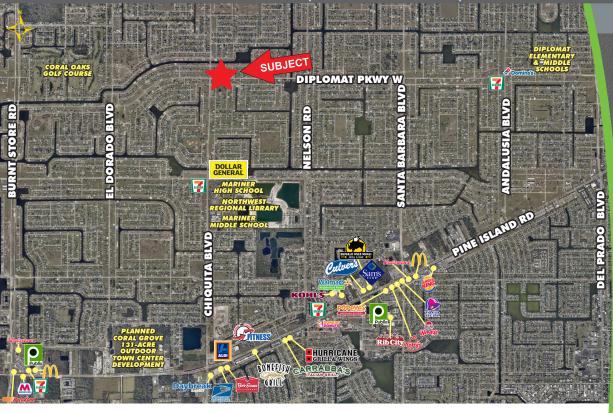

#### COMMERCIAL LOT

Prime commercial site just one lot east of the intersection of Diplomat Parkway W and Chiquita Blvd S. With 375' of frontage on Diplomat Parkway, this highly visible and accessible property offers a versatile opportunity for any commercial user. Commercial zoning allows allows various retail and office uses making it ideal for businesses looking to serve a large trade area. Take advantage of its proximity to the Pine Island Road Corridor, Burnt Store Road, shopping centers, schools, Coral Oaks Golf Course, and upcoming developments.