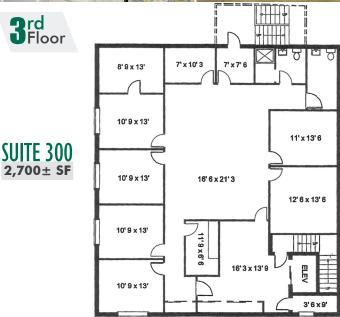

| SUITE | SIZE  | LEASE RATE | MONTHLY    | CAM    | MONTHLY    | MONTHLY   | MONTHLY    |
|-------|-------|------------|------------|--------|------------|-----------|------------|
|       | (SF)  | (PSF)      | BASE RENT  | (PSF)  | CAM        | SALES TAX | TOTAL      |
| 300   | 2,700 | \$19.00    | \$4,275.00 | \$6.00 | \$1,350.00 | \$253.13  | \$5,878.13 |

#### LEASE RATE: \$19.00 PSF NNN

**CAM:** \$6.00 PSF

67

SAM J. SAAD III

- **SIZE:** 2,700± SF
- LOCATION: On Airport Road S, just north of Tamiami Trail E, adjacent to the Collier Government Complex
- **ZONING:** C3 Commercial (Collier County)
- **YEAR BUILT: 1973**