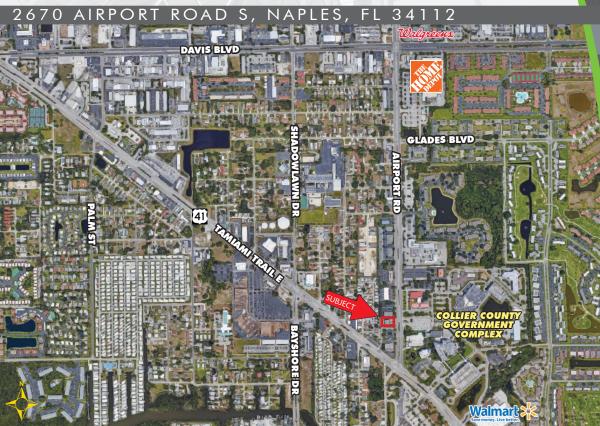

## PROFESSIONAL OFFICE ADJACENT TO GOVERNMENT COMPLEX

#### **MOVE-IN READY-**

Prime office space opportunity on the entire third floor of this meticulously maintained building. Move-in ready with freshly painted walls and cleaned carpets, this space exudes a professional ambiance. Benefit from building and monument signage for enhanced visibility. Strategically located on Airport Rd S, just north of the US 41 intersection, near Downtown Naples and Fifth Avenue. This central location is adjacent to the Collier County Government Complex, offering a short walk to the courthouse and nearby Starbucks.

### HIGHLIGHTS

- Move-in ready office
- Adjacent to the Collier County Government Complex
  - Quick access to downtown Naples prestigious 5th Avenue S shopping district
- Ample parking