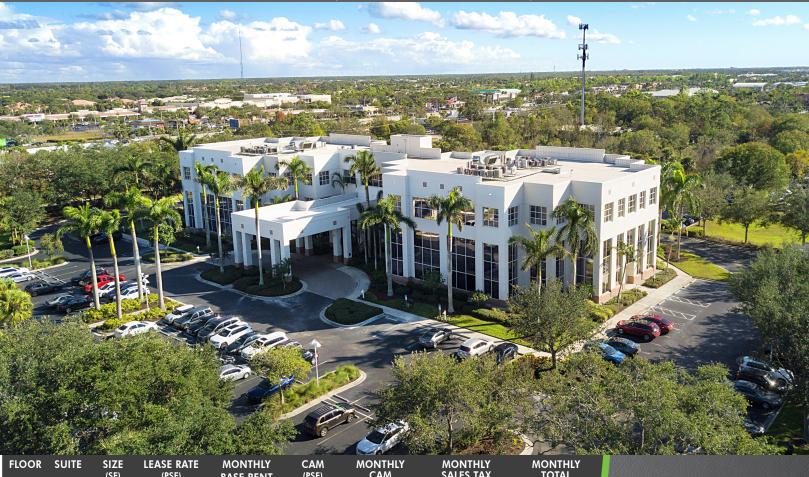

**LOCATION:** On Bonita Beach Road, just west of US 41

**YEAR BUILT:** 2001

#### BEACHWAY PROFESSIONAL CENTER

Experience unmatched elegance and convenience at Beachway Professional Center. This premier Class A office building offers high end build-outs featuring lavish lobbies on all three floors, as well as marble countertops and flooring in restrooms. Ideally positioned along the prestigious Bonita Beach Road corridor, just west of the intersection of US 41 and Bonita Beach Road, it offers seamless access to I-75, strategically serving both North Naples and South Fort Myers markets. With dedicated on-site Property Management and ample parking, Beachway Professional Center cultivates a professional atmosphere with a diverse tenant roster, making it the ultimate choice for discerning medical and professional office users.