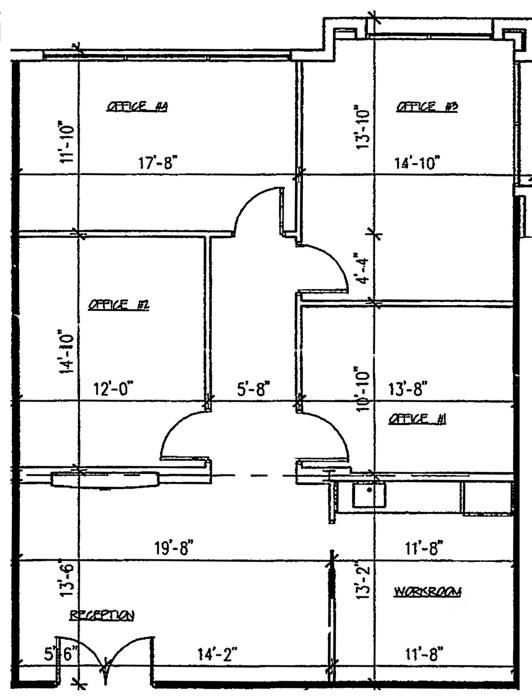

## **FOR LEASE**

3301 BONITA BEACH ROAD SW, BONITA SPRINGS, FL 34134

UNIT 204 1,523± SF