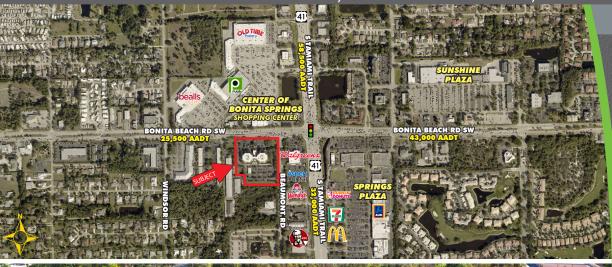

**LOCATION:** On Bonita Beach Road, just west of US 41

**YEAR BUILT:** 2001

#### BEACHWAY PROFESSIONAL CENTER

Experience unmatched elegance and convenience at Beachway Professional Center. This premier Class A office building offers high end build-outs featuring lavish lobbies on all three floors, as well as marble countertops and flooring in restrooms. Ideally positioned along the prestigious Bonita Beach Road corridor, just west of the intersection of US 41 and Bonita Beach Road, it offers seamless access to I-75, strategically serving both North Naples and South Fort Myers markets. With dedicated on-site Property Management and ample parking, Beachway Professional Center cultivates a professional atmosphere with a diverse tenant roster, making it the ultimate choice for discerning medical and professional office users.