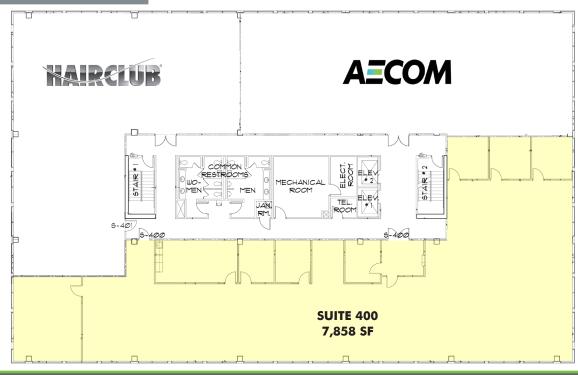

### HIGHLIGHTS

- Centrally located
- Minutes from I-75
- 24-hour tenant accessible
- Building directory and suite entrance signage
- National restaurants within one mile of the building

| SUITE   | SIZE (SF)                   | GROSS RENT PSF | MONTHLY RENT (INCLUDING SALES TAX)                                                   |
|---------|-----------------------------|----------------|--------------------------------------------------------------------------------------|
| 100-116 | 4,324<br>Available 2/1/2025 | \$27.00        | \$10,215.45                                                                          |
| 102     | 5,026                       | \$25.00        | \$10,994.38                                                                          |
| 200     | 1,403                       | \$27.00        | \$3,314.59                                                                           |
| 212     | 1,258                       | \$27.00        | \$2,972.03                                                                           |
| 400     | 7,858                       | \$25.00        | \$17,189.38 The information of CRE Consultants completeness or a or conditions prior |

## FOURTH FLOOR