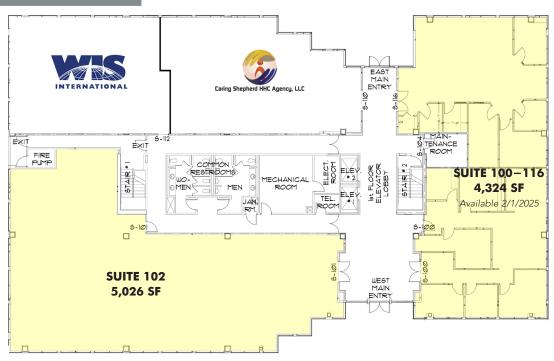

### HIGHLIGHTS

- Centrally located
- Minutes from I-75
- 24-hour tenant accessible
- Building directory and suite entrance signage
- National restaurants within one mile of the building

| SUITE   | SIZE (SF)                   | GROSS RENT PSF | MONTHLY RENT (INCLUDING SALES TAX)                                                   |
|---------|-----------------------------|----------------|--------------------------------------------------------------------------------------|
| 100-116 | 4,324<br>Available 2/1/2025 | \$27.00        | \$10,215.45                                                                          |
| 102     | 5,026                       | \$25.00        | \$10,994.38                                                                          |
| 200     | 1,403                       | \$27.00        | \$3,314.59                                                                           |
| 212     | 1,258                       | \$27.00        | \$2,972.03                                                                           |
| 400     | 7,858                       | \$25.00        | \$17,189.38 The information of CRE Consultants completeness or a or conditions prior |