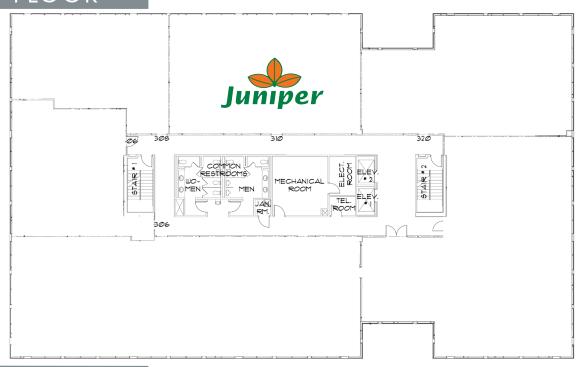

## FOURTH FLOOR

### HIGHLIGHTS

- Centrally located
- Minutes from I-75
- 24-hour tenant accessible
- Building directory and suite entrance signage
- National restaurants within one mile of the building

| SUITE   | SIZE (SF)                   | GROSS RENT PSF | MONTHLY RENT (INCLUDING SALES TAX)                                                   |
|---------|-----------------------------|----------------|--------------------------------------------------------------------------------------|
| 100-116 | 4,324<br>Available 2/1/2025 | \$27.00        | \$10,215.45                                                                          |
| 102     | 5,026                       | \$25.00        | \$10,994.38                                                                          |
| 200     | 1,403                       | \$27.00        | \$3,314.59                                                                           |
| 212     | 1,258                       | \$27.00        | \$2,972.03                                                                           |
| 400     | 7,858                       | \$25.00        | \$17,189.38 The information of CRE Consultants completeness or a or conditions prior |