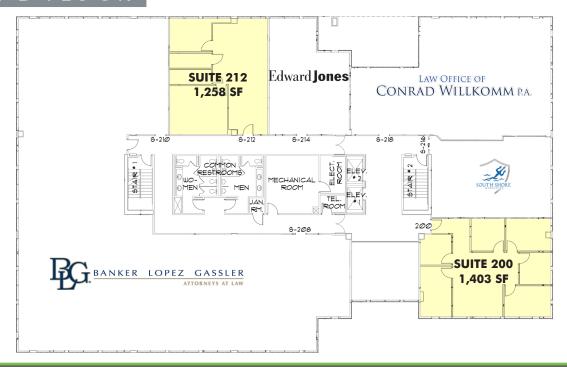

### HIGHLIGHTS

- Centrally located
- Minutes from I-75
- 24-hour tenant accessible
- Building directory and suite entrance signage
- National restaurants within one mile of the building

| SUITE   | SIZE (SF)                   | GROSS RENT PSF | MONTHLY RENT (INCLUDING SALES TAX)                                                   |
|---------|-----------------------------|----------------|--------------------------------------------------------------------------------------|
| 100-116 | 4,324<br>Available 2/1/2025 | \$27.00        | \$10,215.45                                                                          |
| 102     | 5,026                       | \$25.00        | \$10,994.38                                                                          |
| 200     | 1,403                       | \$27.00        | \$3,314.59                                                                           |
| 212     | 1,258                       | \$27.00        | \$2,972.03                                                                           |
| 400     | 7,858                       | \$25.00        | \$17,189.38 The information of CRE Consultants completeness or a or conditions prior |

### SECOND FLOOR