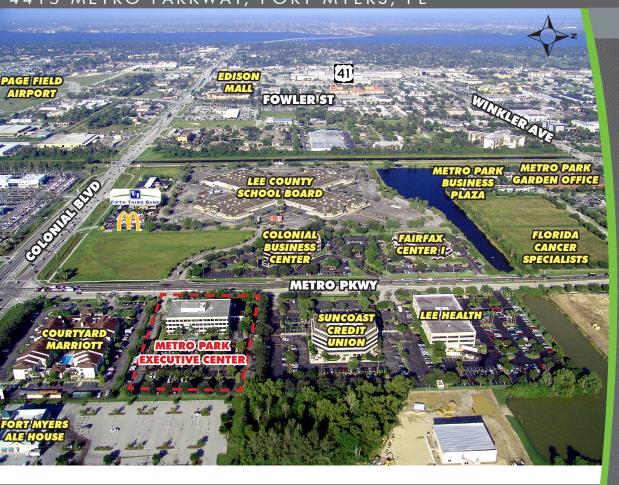

**ZONING:** CI - Commercial Intensive (Lee County)

PARKING RATIO: 3.66/1,000 USF (214 surface spaces)

about

entrally located just north of the intersection of Metro Parkway and Colonial Boulevard in one of Fort Myers' main office submarkets; home to many of the most prominent businesses in Fort Myers. Such as Lee Health, Suncoast Credit Union, Cintas and Florida Cancer Specialists. Extensive renovations have been recently completed.