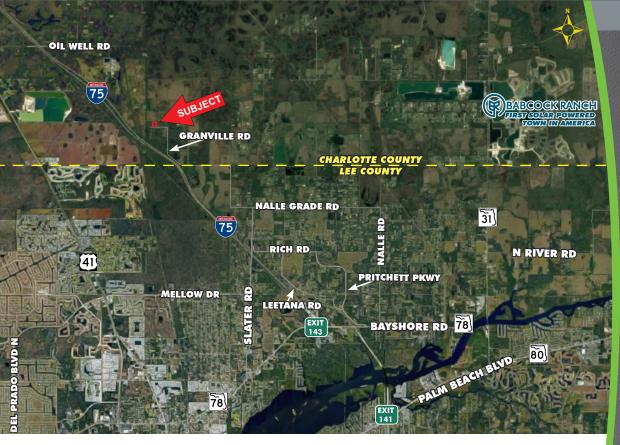

### PRICE: \$200,000 @ \$0.46 PSF or \$20,000/Acre

**SIZE:** 10± Acres (435,600± SF)

**DIMENSIONS:** 660'± × 660'±

- LOCATION: Exit 143, I-75, Off Bayshore Rd and Slater Rd.
- **ZONING:** AG Agriculture (Charlotte County) <u>Click here for uses</u>
- F.L.U.: Agriculture

#### 10± ACRE PARCEL -

This 10-acre property features Agricultural zoning, which allows various agricultural and residential uses. Nestled in a secluded and tranquil setting, it provides the utmost privacy. Although the property has a Fort Myers address, it is situated within the jurisdiction of Charlotte County. Located in an Opportunity Zone, designed to provide tax incentives to investors.