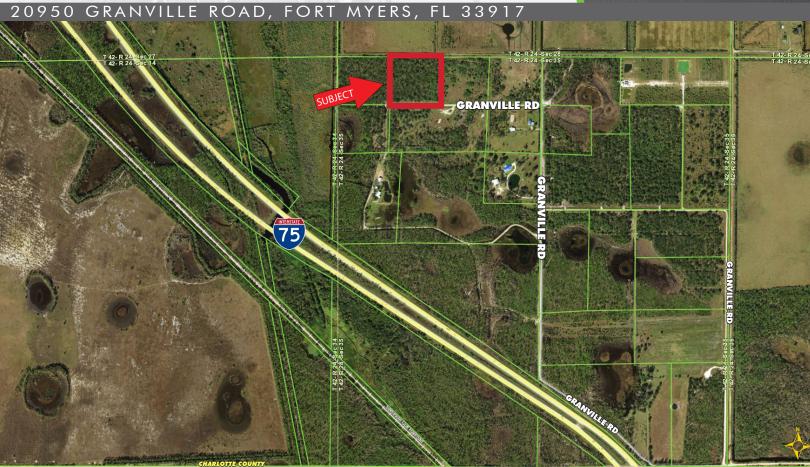

### 20950 GRANVILLE ROAD, FORT MYERS, FL 33917

Commercial Real Estate Consultants, LLC

ww.creconsultants.com

### PRICE: \$200,000 @ \$0.46 PSF or \$20,000/Acre

**SIZE:** 10± Acres (435,600± SF)

**DIMENSIONS:** 660'± × 660'±

- LOCATION: Exit 143, I-75, Off Bayshore Rd and Slater Rd.
- **ZONING:** AG Agriculture (Charlotte County) <u>Click here for uses</u>
- F.L.U.: Agriculture

#### 10± ACRE PARCEL -

This 10-acre property features Agricultural zoning, which allows various agricultural and residential uses. Nestled in a secluded and tranquil setting, it provides the utmost privacy. Although the property has a Fort Myers address, it is situated within the jurisdiction of Charlotte County. Located in an Opportunity Zone, designed to provide tax incentives to investors.