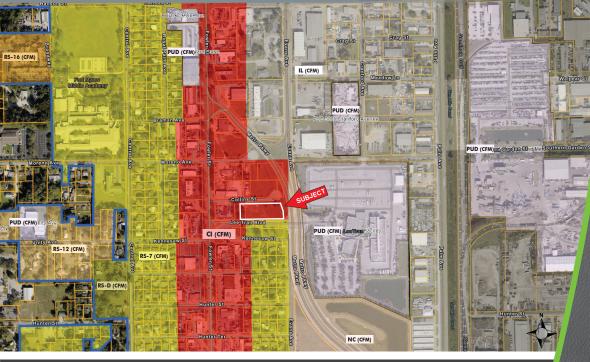

#### CITY OF FORT MYERS ZONING MAP

from Metro Parkway, LeeTran Boulevard and Collins Street

**ZONING:** CI - Commercial Intensive (City of Fort Myers) Click here for zoning uses

**F.L.U.:** CC - Commercial Corridor

**UTILITIES:** Water line on Fowler Street