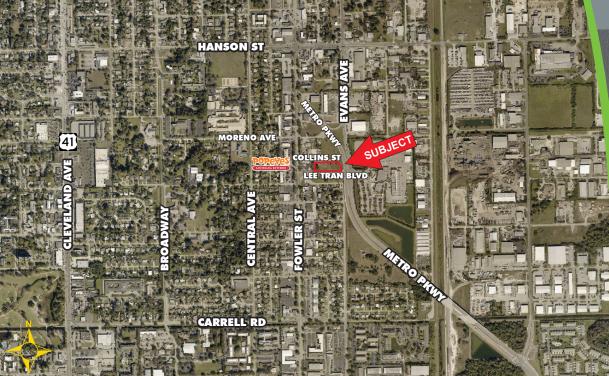

PRICE: \$499,000 @ \$11.00 PSF or \$479,177/Acre

**SIZE:** 1.04± Acres (45,362± SF)

**DIMENSIONS:** 345'± on Collins Street x 365±' LeeTran Blvd x 125±' on Metro Pkwy

LOCATION: Located just off Fowler Street, just south of Hanson Street, with visibility

from Metro Parkway, LeeTran Boulevard and Collins Street

**ZONING:** CI - Commercial Intensive (City of Fort Myers) Click here for zoning uses

**F.L.U.:** CC - Commercial Corridor

**UTILITIES:** Water line on Fowler Street

### **HIGHLIGHTS**

- Great visibility from 3 roads
- Centrally located in the City of Fort Myers, close to downtown
- Zoned CI Commercial Intensive (City of Fort Myers)