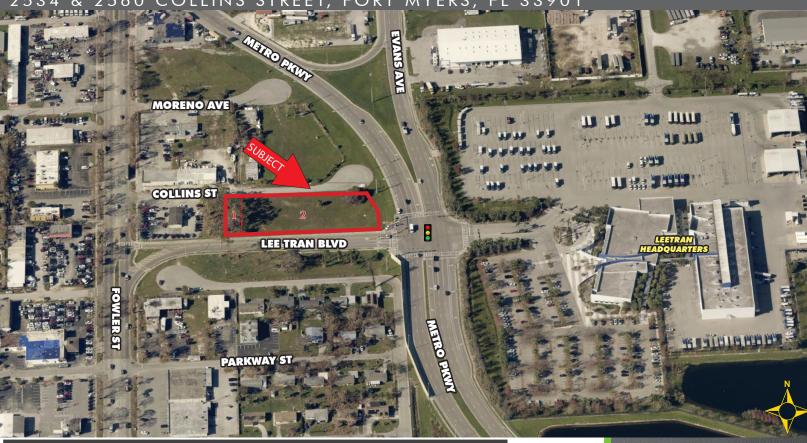

# 1.04 ± ACRE CORNER LOT VISIBILITY FROM 3 ROADS

# **FOR SALE**

2534 & 2560 COLLINS STREET, FORT MYERS, FL 3390

| SITE | ADDRESS             | ACRES | SF     | DIMENSIONS  | 2023 RE TAXES | PARCEL ID              |
|------|---------------------|-------|--------|-------------|---------------|------------------------|
| 1    | 2534 Collins Street | 0.14  | 5,940  | 125' x 45'  | \$0 (Exempt)  | 25-44-24-P3-0220C.0060 |
| 2    | 2560 Collins Street | 0.91  | 39,422 | 125' x 300' | \$1,535.04    | 25-44-24-P3-0220C.0070 |
|      | TOTAL               | 1.04  | 45,362 |             | \$1,535.04    |                        |

PRICE: \$499,000 @ \$11.00 PSF or \$479,177/Acre

**SIZE:** 1.04± Acres (45,362± SF)

**DIMENSIONS:** 345'± on Collins Street x 365±' LeeTran Blvd x 125±' on Metro Pkwy

LOCATION: Located just off Fowler Street, just south of Hanson Street, with visibility

from Metro Parkway, LeeTran Boulevard and Collins Street

**ZONING:** CI - Commercial Intensive (City of Fort Myers) Click here for zoning uses

**F.L.U.:** CC - Commercial Corridor

**UTILITIES:** Water line on Fowler Street

#### **3 ROAD VISIBILITY**

Unique and affordable assemblage of two development sites at the busy signalized intersection of Metro Parkway and LeeTran Boulevard. Excellent visibility from three roads—Metro Parkway, LeeTran Boulevard, and Collins Street. CI zoning is suitable for most commercial uses.