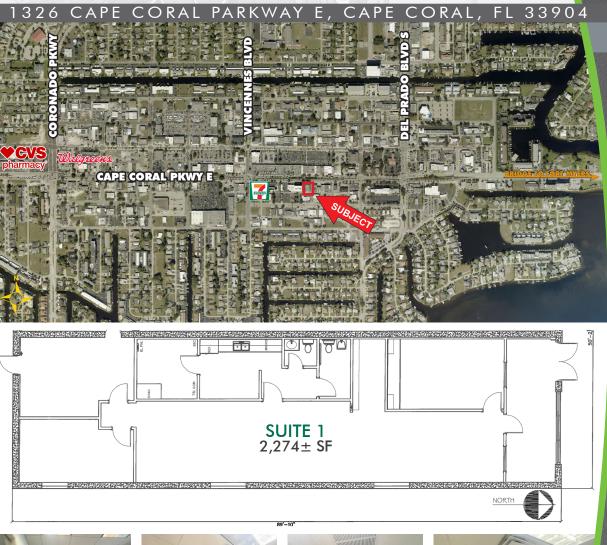

#### LEASE RATE: \$20.00 PSF NNN

**OPEX:** \$7.23 PSF

- 2.274± SF SIZE:
- LOCATION: Located on the south side of Cape Coral Parkway, just west of Del Prado Boulevard and east of Vincennes Boulevard
- **ZONING:** SC - South Cape Downtown District (City of Cape Coral)
- YEAR BUILT: 1975

PARKING: 3.77/1,000 SF