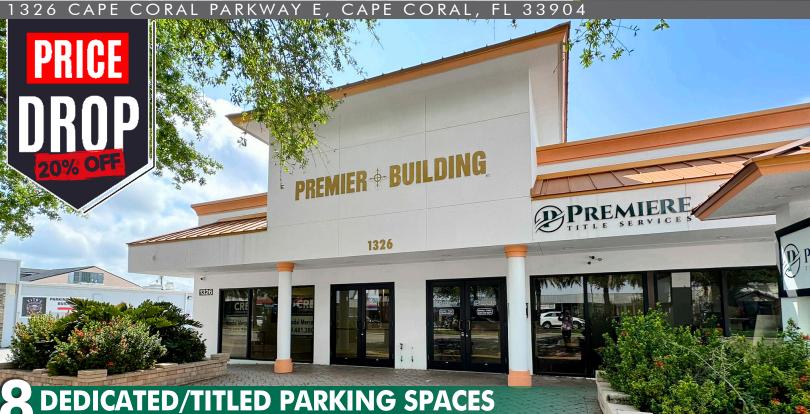

## **PROFESSIONAL OFFICE** DOWNTOWN CAPE CORAL

# **DEDICATED/TITLED PARKING SPACES** & 1 SHARED HANDICAP SPACE FOR UNIT 1

| SUITE | SIZE<br>(SF) | LEASE RATE<br>(PSF) | MONTHLY<br>RENT | OpEx<br>(PSF) | MONTHLY<br>OpEx | MONTHLY<br>SALES TAX | MONTHLY<br>TOTAL |
|-------|--------------|---------------------|-----------------|---------------|-----------------|----------------------|------------------|
| 1     | 2,274        | \$20.00             | \$3,790.00      | \$7.23        | \$1,370.09      | \$258.00             | \$5,418.09       |

#### LEASE RATE: \$20.00 PSF NNN

**OPEX:** \$7.23 PSF

- 2.274± SF SIZE:
- LOCATION: Located on the south side of Cape Coral Parkway, just west of Del Prado Boulevard and east of Vincennes Boulevard
- **ZONING:** SC - South Cape Downtown District (City of Cape Coral)
- YEAR BUILT: 1975