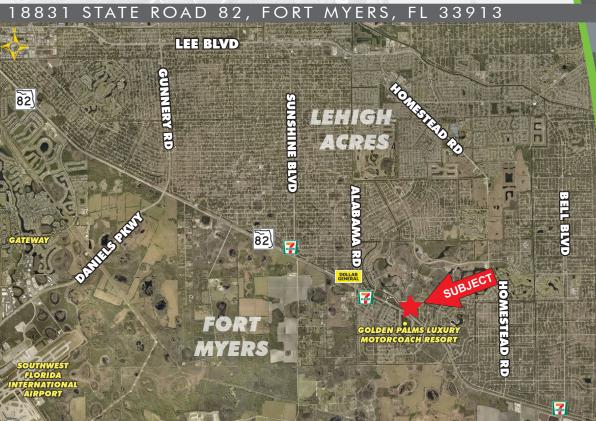

- **LOCATION:** 4.6± miles east of Daniels Parkway and 5.7± miles from the Hendry County border
- **ZONING:** AG-2 Agricultural, allows 6 dwelling units/acre (Lee County)
- LAND USE: Urban Community and Wetlands
- **RE TAXES:** \$6,529.74 (2023)
- PARCEL ID: 19-45-27-00-00001.0030

### HIGHLIGHTS

- Prime location in a rapidly developing area
- 4.6± miles east of the Daniels Parkway/Gunnery Road intersection
- Adjacent 3.44 ±acres with 210' frontage may also be available