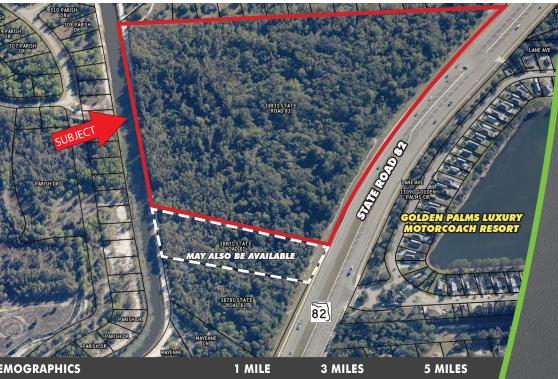

#### PRICE: \$1,895,000 @ \$1.48 PSF or \$64,259/Acre

 SIZE:
 29.49± Acres (1,284,584± SF)

 17.86± Acres Upland and 11.80± Acres Wetland

**DIMENSIONS:** 1,570'± on State Road 82 x 1,067'± Canal Front x 688'± x 1,557'±

### **DEVELOPMENT OPPORTUNITY-**

This site offers outstanding development potential with 1,570'± frontage on State Road 82 and 1,067' overlooking canal in the rear. Situated on a high-traffic corridor and surrounded by residential development, this site offers accessibility with a 15-minute drive to both Southwest Florida International Airport and I-75. Preliminary Wetland Assessment report indicates that approximately 17.86± acres are identified as upland, while the remaining 11.80± acres are designated as wetland. Adjacent 3.44 ±acres with 210' frontage may also be available.

### HIGHLIGHTS

- Prime location in a rapidly developing area
- 4.6± miles east of the Daniels Parkway/Gunnery Road intersection
- Adjacent 3.44 ±acres with 210' frontage may also be available