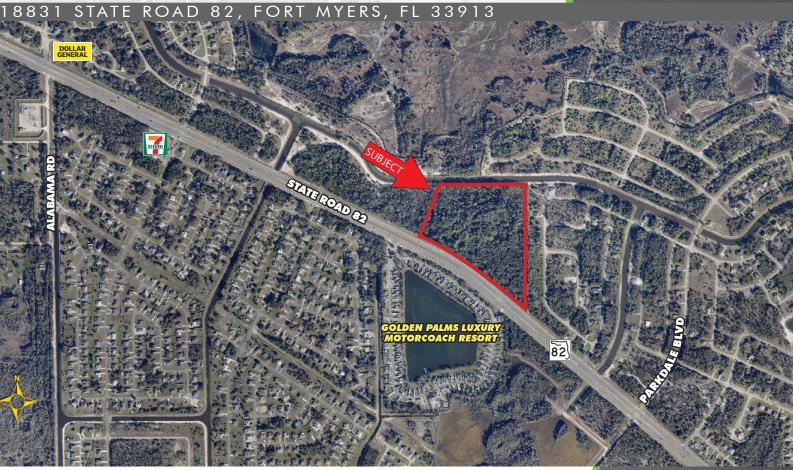

- **LOCATION:** 4.6± miles east of Daniels Parkway and 5.7± miles from the Hendry County border
- **ZONING:** AG-2 Agricultural, allows 6 dwelling units/acre (Lee County)
- LAND USE: Urban Community and Wetlands
- **RE TAXES:** \$6,529.74 (2023)
- PARCEL ID: 19-45-27-00-00001.0030

### **DEVELOPMENT OPPORTUNITY-**

This site offers outstanding development potential with 1,570'± frontage on State Road 82 and 1,067' overlooking canal in the rear. Situated on a high-traffic corridor and surrounded by residential development, this site offers accessibility with a 15-minute drive to both Southwest Florida International Airport and I-75. Preliminary Wetland Assessment report indicates that approximately 17.86± acres are identified as upland, while the remaining 11.80± acres are designated as wetland. Adjacent 3.44 ±acres with 210' frontage may also be available.