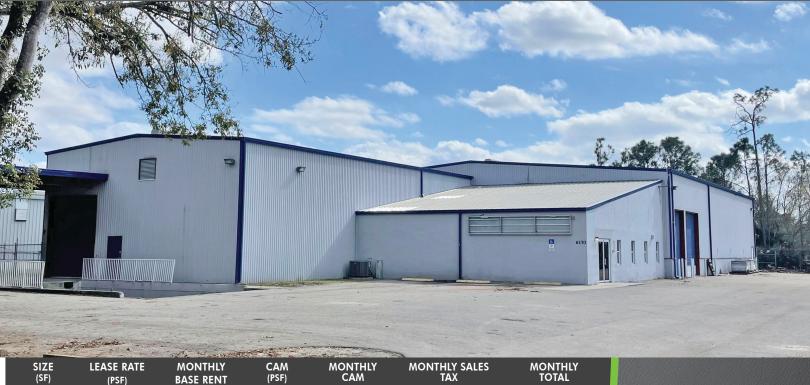

### FOR SALE OR LEASE

6170 IDLEWILD STREET, FORT MYERS, FL 33966

\$865.69

\$18,179.44

**SALE PRICE:** \$2,895,000 (\$188.11 PSF)

\$9.50

LEASE RATE: \$9.50 PSF NNN + \$4.00 PSF CAM

\$12,183.75

\$4.00

\$5,130.00

**SIZE:**  $15,390 \pm \text{ SF on } 1.09 \pm \text{ Acre}$ 

**LOCATION:** Off Metro Parkway on Idlewild Street

**ZONING:** IL - Light Industrial (Lee County)

YEAR BUILT: 1994

15,390

PARKING: 16 Spaces

O/H DOORS: 2 grade level doors & 1 truckwell door

**EAVE HEIGHT:** 18'

**RE TAXES:** \$17,786.20 (2023)

**PARCEL ID:** 07-45-25-00-00002.0060

#### WAREHOUSE/SHOWROOM ·

This 15,390± SF warehouse/showroom in Central Fort Myers is situated in the industrial corridor off Metro Parkway on Idlewild Street. This fully fenced property includes a 2,064± SF showroom with 2 private offices, a kitchen, and 2 bathrooms, and a 13,326± SF warehouse with 18' eave height, 2 grade level overhead doors, and a double truck well with a covered loading area. With 16 parking spaces, skylights in the warehouse, and full sprinkler coverage, this versatile space is ready to meet your business needs.