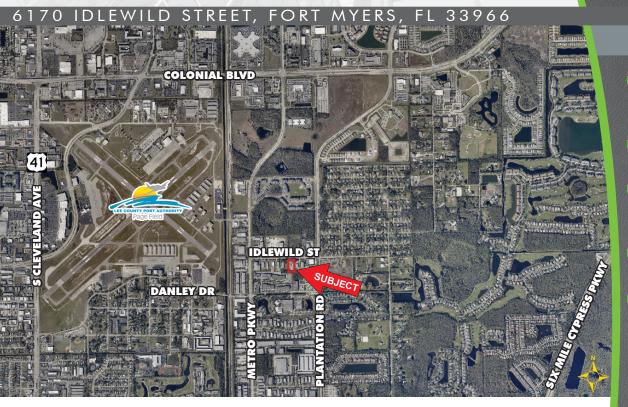

### FOR SALE OR LEASE

6170 IDLEWILD STREET, FORT MYERS, FL 33966

\$865.69

\$18,179.44

**SALE PRICE:** \$2,895,000 (\$188.11 PSF)

\$9.50

LEASE RATE: \$9.50 PSF NNN + \$4.00 PSF CAM

\$12,183.75

#### WAREHOUSE/SHOWROOM ·

This 15,390± SF warehouse/showroom in Central Fort Myers is situated in the industrial corridor off Metro Parkway on Idlewild Street. This fully fenced property includes a 2,064± SF showroom with 2 private offices, a kitchen, and 2 bathrooms, and a 13,326± SF warehouse with 18' eave height, 2 grade level overhead doors, and a double truck well with a covered loading area. With 16 parking spaces, skylights in the warehouse, and full sprinkler coverage, this versatile space is ready to meet your business needs.