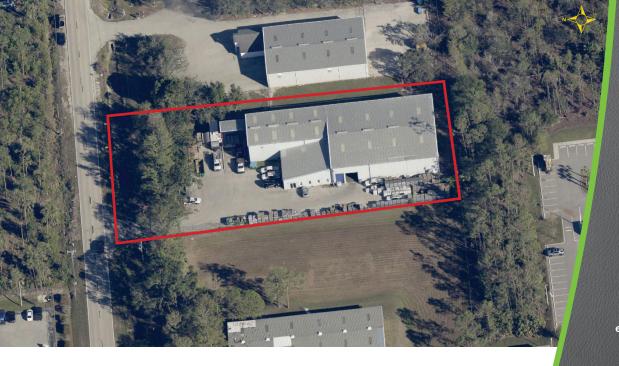

### FOR SALE OR LEASE

6170 IDLEWILD STREET, FORT MYERS, FL 33966

\$865.69

\$18,179.44

**SALE PRICE:** \$2,895,000 (\$188.11 PSF)

\$9.50

LEASE RATE: \$9.50 PSF NNN + \$4.00 PSF CAM

\$12,183.75

\$4.00

\$5,130.00

**SIZE:**  $15,390 \pm \text{ SF on } 1.09 \pm \text{ Acre}$ 

**LOCATION:** Off Metro Parkway on Idlewild Street

**ZONING:** IL - Light Industrial (Lee County)

YEAR BUILT: 1994

15,390

PARKING: 16 Spaces

#### WAREHOUSE/SHOWROOM ·

This 15,390± SF warehouse/showroom in Central Fort Myers is situated in the industrial corridor off Metro Parkway on Idlewild Street. This fully fenced property includes a 2,064± SF showroom with 2 private offices, a kitchen, and 2 bathrooms, and a 13,326± SF warehouse with 18' eave height, 2 grade level overhead doors, and a double truck well with a covered loading area. With 16 parking spaces, skylights in the warehouse, and full sprinkler coverage, this versatile space is ready to meet your business needs.