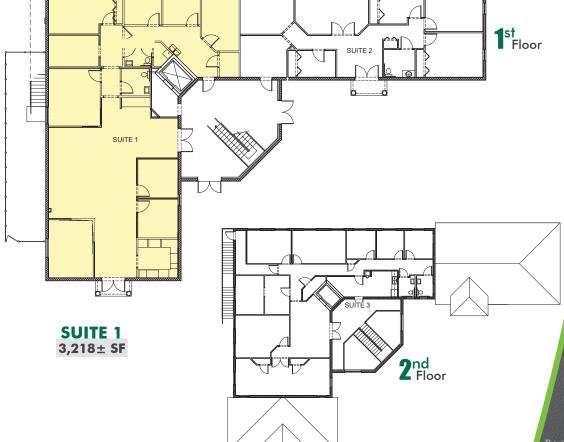

#### **FOR LEASE**

6646 WILLOW PARK DRIVE, NAPLES, FL 34109

| FLOOR | SUITE | SIZE<br>(SF) | LEASE RATE<br>(PSF) | MONTHLY<br>BASE RENT | CAM<br>(PSF) | MONTHLY<br>CAM | MONTHLY<br>SALES TAX | MONTHLY<br>TOTAL |
|-------|-------|--------------|---------------------|----------------------|--------------|----------------|----------------------|------------------|
| 1     | 1     | 3,218        | \$22.50             | \$6,033.75           | \$8.00       | \$2,145.33     | \$368.06*            | \$8,547.14       |

\*Includes recent state and county sales tax reductions

**LEASE RATE:** \$22.50 PSF NNN + \$8.00 PSF CAM

**SIZE:** 3,218± SF

**LOCATION:** Willow Park Drive just east off of Airport Pulling Road North

YEAR BUILT: 2003

#### THE WILLOW PARK BUILDING-

Professional office space in this beautiful professional office park. This first floor suite

has entry access from the parking lot and from the building main lobby. Great central