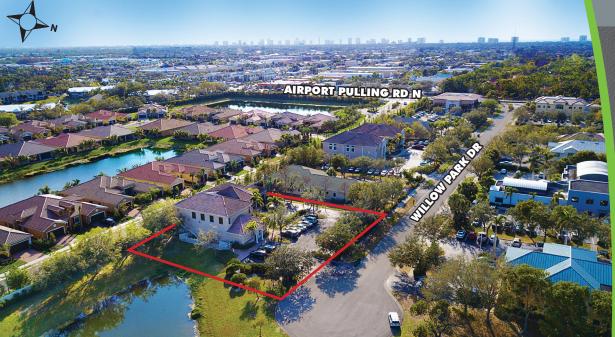

#### **FOR LEASE**

6646 WILLOW PARK DRIVE, NAPLES, FL 34109

| FLOOR | SUITE | SIZE<br>(SF) | LEASE RATE<br>(PSF) | MONTHLY<br>BASE RENT | CAM<br>(PSF) | MONTHLY<br>CAM | MONTHLY<br>SALES TAX | MONTHLY<br>TOTAL |
|-------|-------|--------------|---------------------|----------------------|--------------|----------------|----------------------|------------------|
| 1     | 1     | 3,218        | \$22.50             | \$6,033.75           | \$8.00       | \$2,145.33     | \$368.06*            | \$8,547.14       |

#### THE WILLOW PARK BUILDING-

Professional office space in this beautiful professional office park. This first floor suite

has entry access from the parking lot and from the building main lobby. Great central

Naples location just off Airport Pulling Road N. Located just 3± miles northwest of

I-75, Exit 107 and 3± miles northeast of US 41 (Tamiami Trail N).

12140 Carissa Commerce Ct, Suite 102 Fort Myers, FL 33966