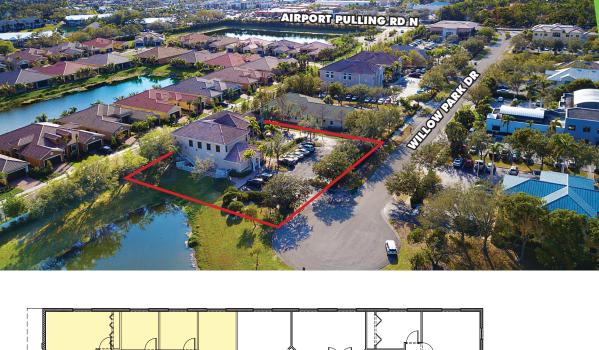

#### THE WILLOW PARK BUILDING-

Professional office space in this beautiful professional office park. This first floor suite

has entry access from the parking lot and from the building main lobby. Great central

Naples location just off Airport Pulling Road N. Located just 3± miles northwest of

I-75, Exit 107 and 3± miles northeast of US 41 (Tamiami Trail N).

12140 Carissa Commerce Ct, Suite 102 Fort Myers, FL 33966