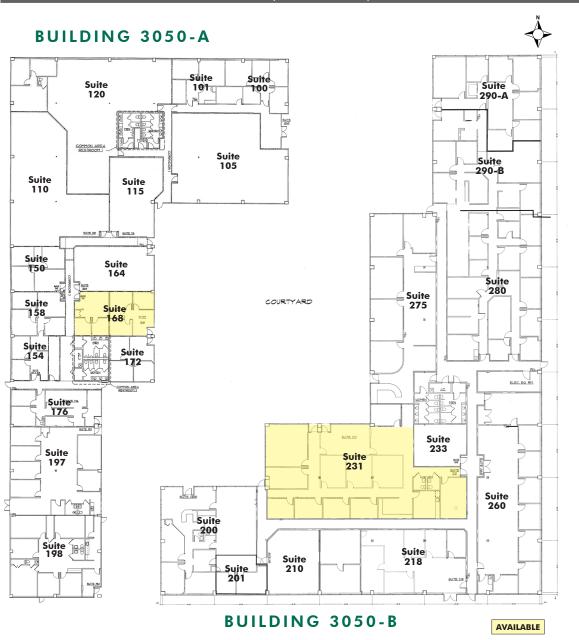

> 1100 Fifth Ave. S, Suite 404 Naples, FL 34102

| BUILDING | UNIT                       | SIZE<br>(SF) |
|----------|----------------------------|--------------|
| А        | 168                        | 1,218        |
| В        | 231<br>Available 7/31/2024 | 4,444        |