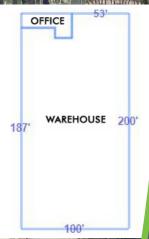

## FOR SALE

10980 ENTERPRISE AVENUE, BONITA SPRINGS, FL 34135

PRICE: \$4,500,000 @ \$225 PSF

**SIZE:**  $20,000 \pm \text{ SF on } 1.27 \pm \text{ Acres}$ 

**LOCATION:** Located off Race Track Road, just south of Bonita Beach Road

**ZONING:** IL - Light Industrial (City of Bonita Springs)

YEAR BUILT: 1974

**OH DOORS:** 6 Total: Four (4) 8' x 8' | One (1) 8' x 10' | One (1) 10' x 14'

**CEILING HEIGHT: 16'** 

**POWER:** 3-Phase

**RE TAXES:** \$18,587.05 (2023)

### **FOR SALE**

10980 ENTERPRISE AVENUE, BONITA SPRINGS, FL 34135 SURVEY

DAVE WALLACE, CCIM, SIOR Senior Vice President 239.659.1447 x218 dave.wallace@creconsultants.com DAVID WALLACE
Associate
239.659.1447 x223
david.wallace@creconsultants.com