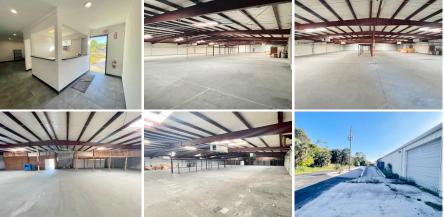

### **WAREHOUSE WITH YARD SPACE-**

This 20,000± SF air-conditioned warehouse includes a 771± SF office space with a reception area, two restrooms, 3-phase power, a loading ramp and large yard space. Recent upgrades in 2021 include overhead roll-up doors, LED lighting, a new roof with a 10-year warranty, and four 5-ton units for warehouse HVAC. Located in the Greyhound Commerce Park with quick access to US 41 and I-75.

### HIGHLIGHTS

- Six overhead doors
- Loading ramp
- Abundant parking
- Oversize side & rear yard
- Located at the end of the street offering privacy & security
- New in 2021:
  - Overhead Roll up Doors
  - LED lighting
  - Interior & Exterior paint
  - Roof with 10 Year Warranty
  - Warehouse HVAC (Four 5-ton units)