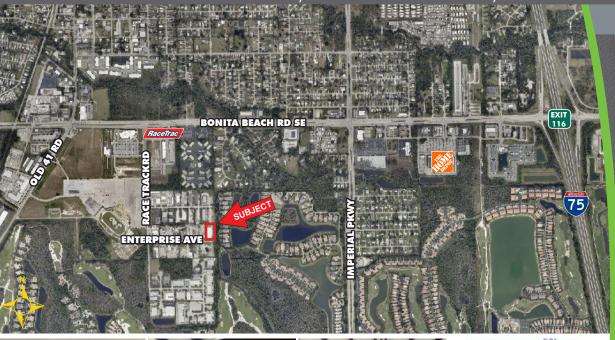

## FOR SALE

10980 ENTERPRISE AVENUE, BONITA SPRINGS, FL 34135

PRICE: \$4,500,000 @ \$225 PSF

**SIZE:**  $20,000 \pm \text{ SF on } 1.27 \pm \text{ Acres}$ 

**LOCATION:** Located off Race Track Road, just south of Bonita Beach Road

**ZONING:** IL - Light Industrial (City of Bonita Springs)

YEAR BUILT: 1974

**OH DOORS:** 6 Total: Four (4) 8' x 8' | One (1) 8' x 10' | One (1) 10' x 14'

**CEILING HEIGHT: 16'** 

**POWER:** 3-Phase

**RE TAXES:** \$18,587.05 (2023)

### **WAREHOUSE WITH YARD SPACE-**

This 20,000± SF air-conditioned warehouse includes a 771± SF office space with a reception area, two restrooms, 3-phase power, a loading ramp and large yard space. Recent upgrades in 2021 include overhead roll-up doors, LED lighting, a new roof with a 10-year warranty, and four 5-ton units for warehouse HVAC. Located in the Greyhound Commerce Park with quick access to US 41 and I-75.