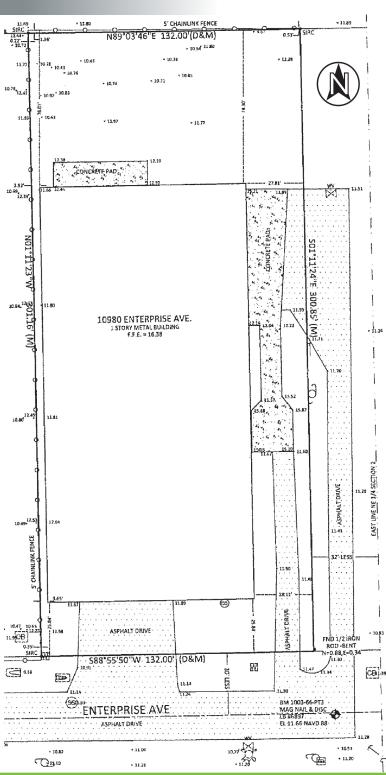

## FOR SALE

10980 ENTERPRISE AVENUE, BONITA SPRINGS, FL 34135

PRICE: \$4,500,000 @ \$225 PSF

**SIZE:**  $20,000 \pm \text{ SF on } 1.27 \pm \text{ Acres}$ 

**LOCATION:** Located off Race Track Road, just south of Bonita Beach Road

**ZONING:** IL - Light Industrial (City of Bonita Springs)

YEAR BUILT: 1974

**OH DOORS:** 6 Total: Four (4) 8' x 8' | One (1) 8' x 10' | One (1) 10' x 14'

**CEILING HEIGHT: 16'** 

**POWER:** 3-Phase

**RE TAXES:** \$18,587.05 (2023)

### **FOR SALE**

10980 ENTERPRISE AVENUE, BONITA SPRINGS, FL 34135 SURVEY

DAVE WALLACE, CCIM, SIOR Senior Vice President 239.659.1447 x218 dave.wallace@creconsultants.com DAVID WALLACE
Associate
239.659.1447 x223
david.wallace@creconsultants.com