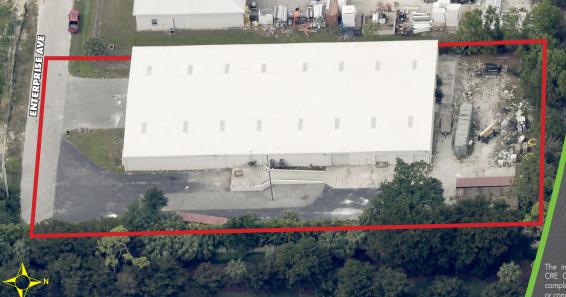

## FOR SALE

10980 ENTERPRISE AVENUE, BONITA SPRINGS, FL 34135

PRICE: \$4,500,000 @ \$225 PSF

**SIZE:**  $20,000 \pm \text{ SF on } 1.27 \pm \text{ Acres}$ 

**LOCATION:** Located off Race Track Road, just south of Bonita Beach Road

### **WAREHOUSE WITH YARD SPACE-**

This 20,000± SF air-conditioned warehouse includes a 771± SF office space with a reception area, two restrooms, 3-phase power, a loading ramp and large yard space. Recent upgrades in 2021 include overhead roll-up doors, LED lighting, a new roof with a 10-year warranty, and four 5-ton units for warehouse HVAC. Located in the Greyhound Commerce Park with quick access to US 41 and I-75.

### HIGHLIGHTS

- Six overhead doors
- Loading ramp
- Abundant parking
- Oversize side & rear yard
- Located at the end of the street offering privacy & security
- New in 2021:
  - Overhead Roll up Doors
  - LED lighting
  - Interior & Exterior paint
  - Roof with 10 Year Warranty
  - Warehouse HVAC (Four 5-ton units)