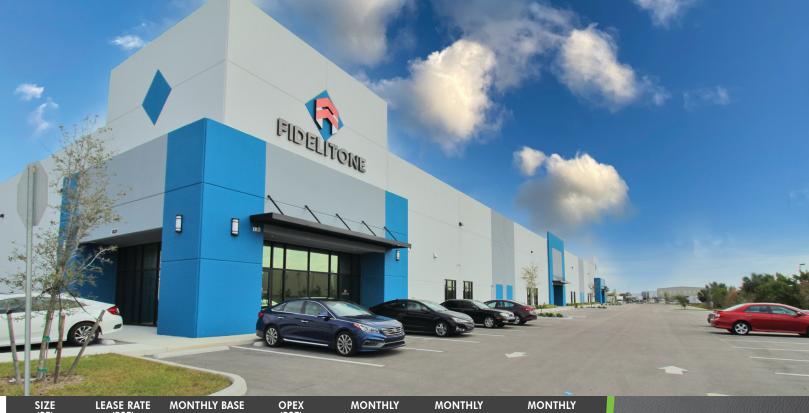

# **DOCK HIGH INDUSTRIAL**ALICO BUSINESS PARK

## FOR SUBLEASE

CONSULTANTS
Commercial Real Estate Consultants, LLC
CRECONSULTANTS.COM

16321 DOMESTIC AVENUE, FORT MYERS, FL 33912

| SIZE   | LEASE RATE | MONTHLY BASE | OPEX   | MONTHLY     | MONTHLY    | MONTHLY     |
|--------|------------|--------------|--------|-------------|------------|-------------|
| (SF)   | (PSF)      | RENT         | (PSF)  | OPEX        | SALES TAX  | TOTAL       |
| 58,200 | \$10.56    | \$51,216.00  | \$3.29 | \$15,956.50 | \$3,358.63 | \$70,531.13 |

#### DOCK HIGH WAREHOUSE -

This expansive industrial property offers 55,838± SF of sprinklered warehouse space with 3-phase power and 26 Overhead Doors (22 Dock High & 4 Automatic Drive-in Doors with Loading Ramp), and 2,362± SF of office space consisting of an open work area, private offices, conference room, and break room. Strategically situated 2.5± miles west of I-75, Exit 128, this property enjoys a prime location within a high-density industrial area, ensuring close proximity to a diverse range of businesses and amenities and easy connectivity to major markets in Florida.