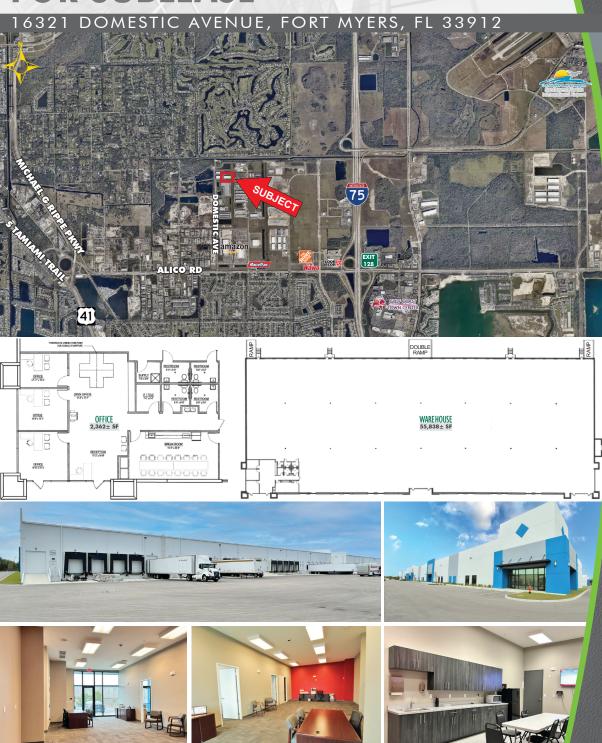

**OCCUPANCY:** 30 Days from Lease Execution

**TERM:** 09/30/2027, Two (2) Three-Year Renewal Options Available with Notice

**LOCATION:** Just off Alico Road, west of I-75, Exit 128

**ZONING:** IPD - Industrial Planned Development (Lee County)

YEAR BUILT: 2020

**POWER:** (2) Panels 600-amp, 480/277-volt, 3-phase

(1) panel 200-amp, 277/480-volt, 3-phase

(1) panel T1 15KVA, Primary 277/480-volt, 3-phase, Secondary

120/208-volt, 3-phase

OH DOORS: 26 Overhead Doors

(22 Dock High & 4 Automatic Drive-in Doors with Loading Ramp)

**CLEAR HEIGHT:** 30'

#### DOCK HIGH WAREHOUSE -

This expansive industrial property offers 55,838± SF of sprinklered warehouse space with 3-phase power and 26 Overhead Doors (22 Dock High & 4 Automatic Drive-in Doors with Loading Ramp), and 2,362± SF of office space consisting of an open work area, private offices, conference room, and break room. Strategically situated 2.5± miles west of I-75, Exit 128, this property enjoys a prime location within a high-density industrial area, ensuring close proximity to a diverse range of businesses and amenities and easy connectivity to major markets in Florida.