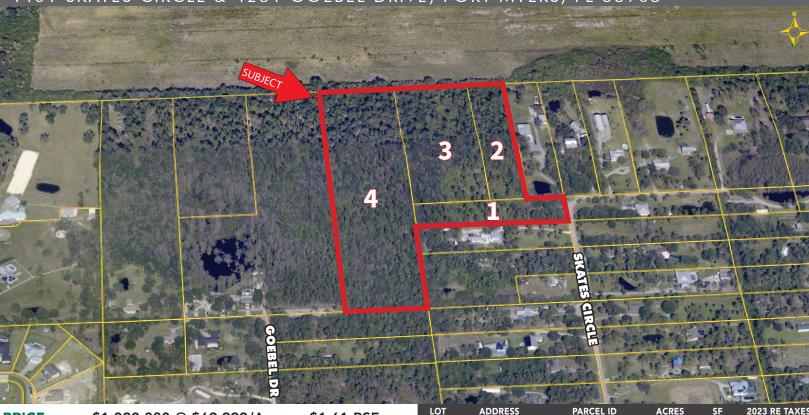

## FOR SALE

4401 SKATES CIRCLE & 4231 GOEBEL DRIVE, FORT MYERS, FL 33905

4401 Skates Circle

4231 Goebel Drive

No Address

No Address

2

3

4

TOTAL

04-44-26-00-01004.2510

04-44-26-00-01004.2460

04-44-26-00-01004.2450

04-44-26-01-0030B.1000

PRICE: \$1,390,880 @ \$69,999/Acre or \$1.61 PSF

SIZE: 19.87 ± Acres

#### 19.87± ACRE ASSEMBLAGE -

Assemblage of 4 lots, ranging from 2.25 to 10.19 acres, ideal for single family development. Overall density allows one unit per acre, including private roads and amenities. These parcels represent an enticing investment prospect for developers, investors, and families looking to build homes in the area. Their strategic location and development potential make them attractive investments in a growing real estate market.