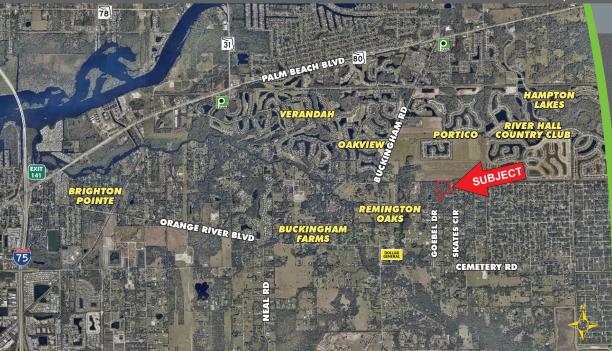

**LOCATION:** 4.5± miles from Palm Beach Boulevard.

Take Buckingham Road to Cemetery Road, then turn north on Skates Circle

**ZONING:** AG-2 Agricultural (Lee County) Allows one Dwelling Unit/Acre, each lot