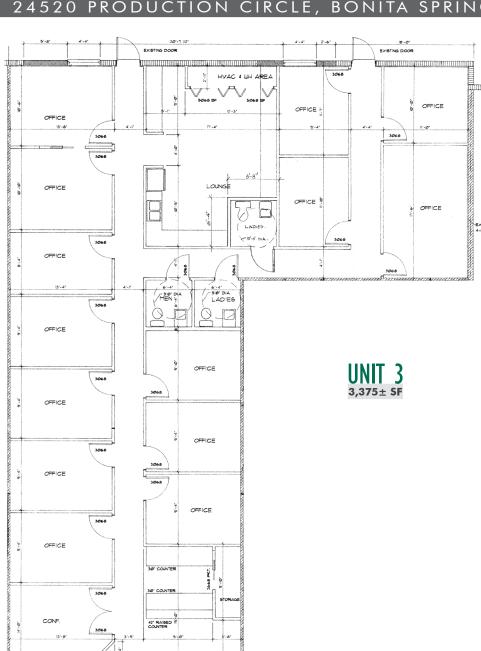

#### **FOR LEASE**

24520 PRODUCTION CIRCLE, BONITA SPRINGS, FL 34135

| UNIT | SIZE<br>(SF) | LEASE RATE<br>(PSF) | MONTHLY<br>RENT | CAM<br>(PSF) | MONTHLY<br>CAM | MONTHLY<br>SALES TAX | MONTHLY<br>TOTAL |
|------|--------------|---------------------|-----------------|--------------|----------------|----------------------|------------------|
| 3    | 3,375        | \$15.00 NNN         | \$4,218.75      | \$4.25       | \$1,195.31     | \$270.70             | \$5,684.77       |
| 4    | 1,603        | \$16.00 NNN         | \$2,137.33      | \$4.25       | \$567.73       | \$135.25             | \$2,840.32       |

#### **VOGUE PLAZA**

Vogue Plaza is a meticulously maintained plaza fronting on bustling US 41 across from Pelican Landing in an affluent area of Bonita Springs. Unit 3's layout includes an open work area, 12 private offices, 2 conference rooms and a kitchen/break room. Unit 4's layout includes a large reception area, conference room and open work area.