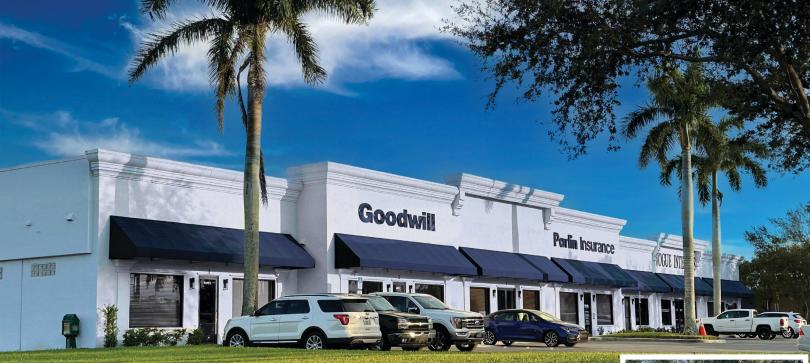

#### **VOGUE PLAZA**

Vogue Plaza is a meticulously maintained plaza fronting on bustling US 41 across from Pelican Landing in an affluent area of Bonita Springs. Unit 3's layout includes an open work area, 12 private offices, 2 conference rooms and a kitchen/break room. Unit 4's layout includes a large reception area, conference room and open work area.

#### HIGHLIGHTS

- Frontage on US 41
- 59,000 AADT on US 41
- US 41 southbound median cut access at Production Blvd
- Access via 2 curb cuts on Production Circle
- Pylon and building signage
- Ample parking in both front and rear of unit