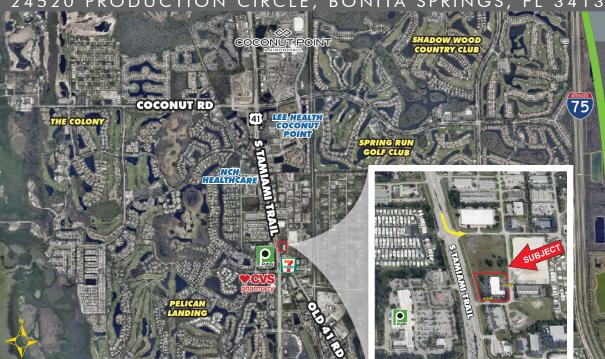

**LEASE RATE:** From \$15.00 PSF NNN

**CAM:** \$4.25 PSF

**LOCATION:** NE corner of S Tamiami Trail (US 41) and Production Circle

**ZONING:** CG - Commercial General (City of Bonita Springs) Click here for uses

#### HIGHLIGHTS

- Frontage on US 41
- 59,000 AADT on US 41
- US 41 southbound median cut access at Production Blvd
- Access via 2 curb cuts on Production Circle
- Pylon and building signage
- Ample parking in both front and rear of unit