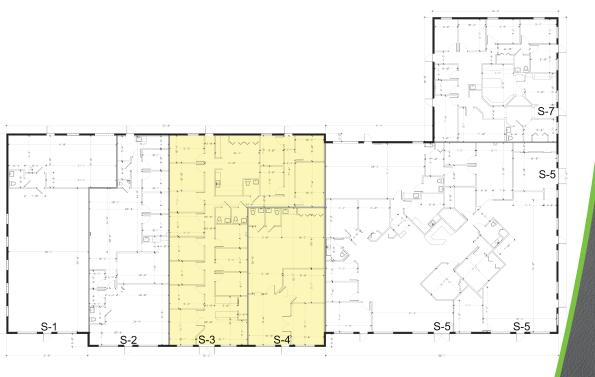

#### **FOR LEASE**

24520 PRODUCTION CIRCLE, BONITA SPRINGS, FL 34135

| UNIT | SIZE<br>(SF) | LEASE RATE<br>(PSF) | MONTHLY<br>RENT | CAM<br>(PSF) | MONTHLY<br>CAM | MONTHLY<br>SALES TAX | MONTHLY<br>TOTAL |
|------|--------------|---------------------|-----------------|--------------|----------------|----------------------|------------------|
| 3    | 3,375        | \$15.00 NNN         | \$4,218.75      | \$4.25       | \$1,195.31     | \$270.70             | \$5,684.77       |
| 4    | 1,603        | \$16.00 NNN         | \$2,137.33      | \$4.25       | \$567.73       | \$135.25             | \$2,840.32       |

#### **VOGUE PLAZA**

Vogue Plaza is a meticulously maintained plaza fronting on bustling US 41 across from Pelican Landing in an affluent area of Bonita Springs. Unit 3's layout includes an open work area, 12 private offices, 2 conference rooms and a kitchen/break room. Unit 4's layout includes a large reception area, conference room and open work area.