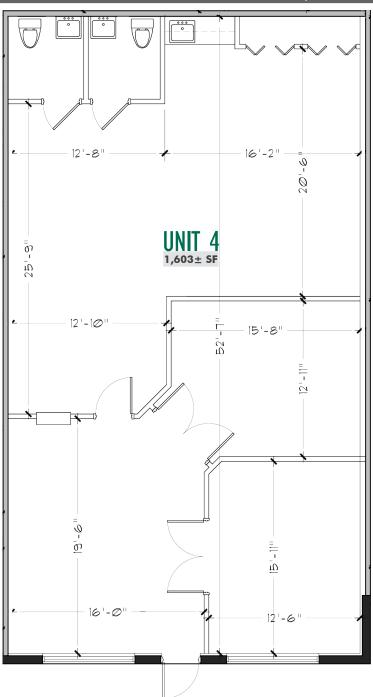

#### **FOR LEASE**

24520 PRODUCTION CIRCLE, BONITA SPRINGS, FL 34135

| UNIT | SIZE<br>(SF) | LEASE RATE<br>(PSF) | MONTHLY<br>RENT | CAM<br>(PSF) | MONTHLY<br>CAM | MONTHLY<br>SALES TAX | MONTHLY<br>TOTAL |
|------|--------------|---------------------|-----------------|--------------|----------------|----------------------|------------------|
| 3    | 3,375        | \$15.00 NNN         | \$4,218.75      | \$4.25       | \$1,195.31     | \$270.70             | \$5,684.77       |
| 4    | 1,603        | \$16.00 NNN         | \$2,137.33      | \$4.25       | \$567.73       | \$135.25             | \$2,840.32       |

#### **VOGUE PLAZA**

Vogue Plaza is a meticulously maintained plaza fronting on bustling US 41 across from Pelican Landing in an affluent area of Bonita Springs. Unit 3's layout includes an open work area, 12 private offices, 2 conference rooms and a kitchen/break room. Unit 4's layout includes a large reception area, conference room and open work area.