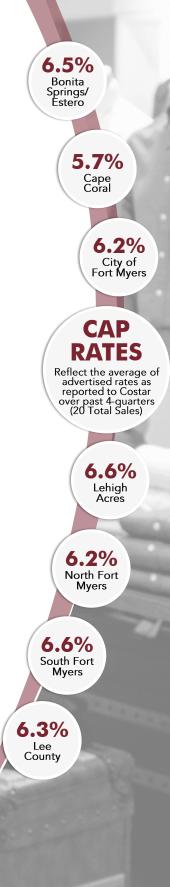

## Market Statistics

| LEASE ACTIVITY         |                      |                    |                  | SALES ACTIVITY              |            |                       |                  |                       |
|------------------------|----------------------|--------------------|------------------|-----------------------------|------------|-----------------------|------------------|-----------------------|
|                        | # Executed<br>Leases | Total SF<br>Leased | Avg Deal<br>Size | Current Avg.<br>Asking Rate | #<br>Sold  | Median<br>Sold<br>PSF | #<br>Sold        | Median<br>Sold<br>PSF |
| SPACES UNDER 2,500 SF  |                      |                    | BASE RENT        | USER                        | SALES      | INVESTMENT SALES      |                  |                       |
| Bonita Springs/Estero  | 14                   | 21,068             | 1,505            | \$21.17                     | 0          | n/a                   | 0                | n/a                   |
| Cape Coral             | 15                   | 18,590             | 1,239            | \$23.60                     | 0          | n/a                   | 0                | n/a                   |
| City of Fort Myers     | 5                    | 7,242              | 1,448            | \$19.48                     | 1          | \$185                 | 0                | n/a                   |
| Lehigh Acres           | 1                    | 1,500              | 1,500            | \$20.23                     | 0          | n/a                   | 0                | n/a                   |
| North Fort Myers       | 2                    | 2,834              | 1,417            | \$11.83                     | 0          | n/a                   | 0                | n/a                   |
| South Fort Myers       | 17                   | 22,968             | 1,351            | \$25.03                     | 0          | n/a                   | 0                | n/a                   |
| TOTAL                  | 54                   | 74,202             | 1,374            | \$21.73                     | 1          | \$185                 | 0                | n/a                   |
| SPACES F               | ROM 2,500            | ) - 4,999 :        | SF               | BASE RENT                   | USER SALES |                       | INVEST           | MENT SALES            |
| Bonita Springs/Estero  | 5                    | 17,869             | 3,574            | \$23.27                     | 0          | n/a                   | 0                | n/a                   |
| Cape Coral             | 1                    | 3,919              | 3,919            | \$22.89                     | 0          | n/a                   | 2                | \$511                 |
| City of Fort Myers     | 3                    | 9,330              | 3,110            | \$19.86                     | 1          | \$113                 | 2                | \$204                 |
| Lehigh Acres           | 0                    | 0                  | n/a              | \$21.33                     | 1          | \$108                 | 0                | n/a                   |
| North Fort Myers       | 0                    | 0                  | n/a              | \$11.27                     | 0          | n/a                   | 0                | n/a                   |
| South Fort Myers       | 5                    | 18,364             | 3,673            | \$27.52                     | 3          | \$481                 | 1                | \$227                 |
| TOTAL                  | 14                   | 49,482             | 3,534            | \$23.31                     | 5          | \$260                 | 5                | \$260                 |
| SPACES F               | ROM 5,000            | ) - 9,999 :        | SF               | BASE RENT                   | USER SALES |                       | INVESTMENT SALES |                       |
| Bonita Springs/Estero  | 0                    | 0                  | n/a              | \$24.00                     | 0          | n/a                   | 0                | n/a                   |
| Cape Coral             | 0                    | 0                  | n/a              | \$16.04                     | 0          | n/a                   | 1                | \$268                 |
| City of Fort Myers     | 0                    | 0                  | n/a              | \$14.14                     | 1          | \$191                 | 1                | \$119                 |
| Lehigh Acres           | 0                    | 0                  | n/a              | \$21.33                     | 0          | n/a                   | 0                | n/a                   |
| North Fort Myers       | 0                    | 0                  | n/a              | \$18.00                     | 0          | n/a                   | 0                | n/a                   |
| South Fort Myers       | 1                    | 5,626              | n/a              | \$27.71                     | 0          | n/a                   | 0                | n/a                   |
| TOTAL                  | 1                    | 5,626              | n/a              | \$22.25                     | 1          | \$191                 | 2                | \$193                 |
| SPACES FR              | ROM 10,000           | ) - 24,999         | SF               | BASE RENT                   | USER       | SALES                 | INVEST           | MENT SALES            |
| Bonita Springs/Estero  | 1                    | 12,661             | 12,661           | \$17.24                     | 1          | \$323                 | 0                | n/a                   |
| Cape Coral             | 0                    | 0                  | n/a              | \$11.61                     | 0          | n/a                   | 0                | n/a                   |
| City of Fort Myers     | 0                    | 0                  | n/a              | n/a                         | 0          | n/a                   | 0                | n/a                   |
| Lehigh Acres           | 0                    | 0                  | n/a              | \$18.00                     | 0          | n/a                   | 0                | n/a                   |
| North Fort Myers       | 0                    | 0                  | n/a              | \$14.31                     | 0          | n/a                   | 1                | \$293                 |
| South Fort Myers       | 0                    | 0                  | n/a              | \$17.53                     | 0          | n/a                   | 1                | \$124                 |
| TOTAL                  | 1                    | 12,661             | 12,661           | \$15.89                     | 1          | \$323                 | 2                | \$208                 |
| SPACES FROM 25,000 SF+ |                      | BASE RENT          |                  |                             | INVEST     | NVESTMENT SALES       |                  |                       |
| Bonita Springs/Estero  | 0                    | 0                  | n/a              | n/a                         | 0          | n/a                   | 0                | n/a                   |
| Cape Coral             | 0                    | 0                  | n/a              | n/a                         | 0          | n/a                   | 1                | \$518                 |
| City of Fort Myers     | 0                    | 0                  | n/a              | n/a                         | 1          | \$34                  | 0                | n/a                   |
| Lehigh Acres           | 0                    | 0                  | n/a              | n/a                         | 0          | n/a                   | 0                | n/a                   |
| North Fort Myers       | 0                    | 0                  | n/a              | n/a                         | 0          | n/a                   | 0                | n/a                   |
| South Fort Myers       | 0                    | 0                  | n/a              | \$19.50                     | 0          | n/a                   | 1                | \$407                 |
| TOTAL                  | 0                    | 0                  | n/a              | \$19.50                     | 1          | \$34                  | 2                | \$462                 |