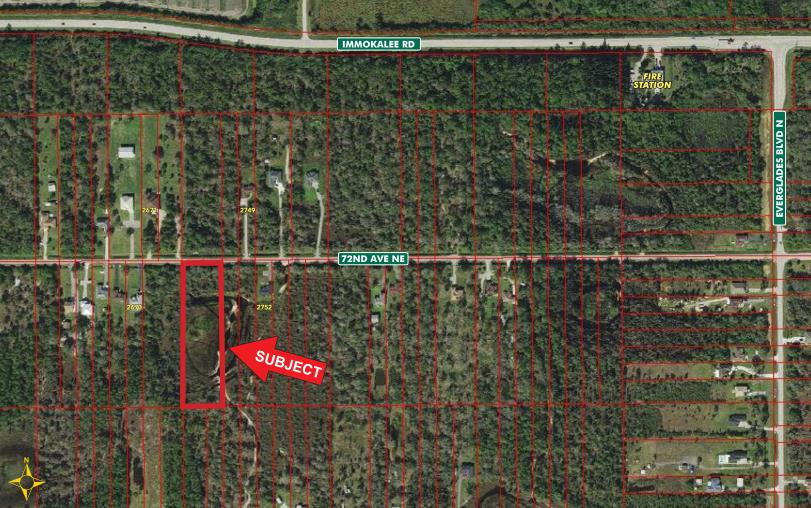

#### **SIZE:** 2.73± Acres (118,919± SF)

- **DIMENSIONS:** 180'± × 660'±
- LOCATION: One block south of Immokalee Road, ½ mile west of Everglades Blvd N
- **ZONING:** E Estates, Golden Gate Estate Subdistrict (Collier County)
- **RE TAXES:** \$580.09 (2023)
- **PARCEL ID:** 39148120004

This 2.73± acre homesite offers both convenience and privacy, located off Immokalee Road and Everglades Boulevard N in Golden Gate Estates. Ideally positioned near significant residential and commercial development, the property provides easy access to Publix, shopping centers, restaurants and more. A wetland determination report is available upon request.