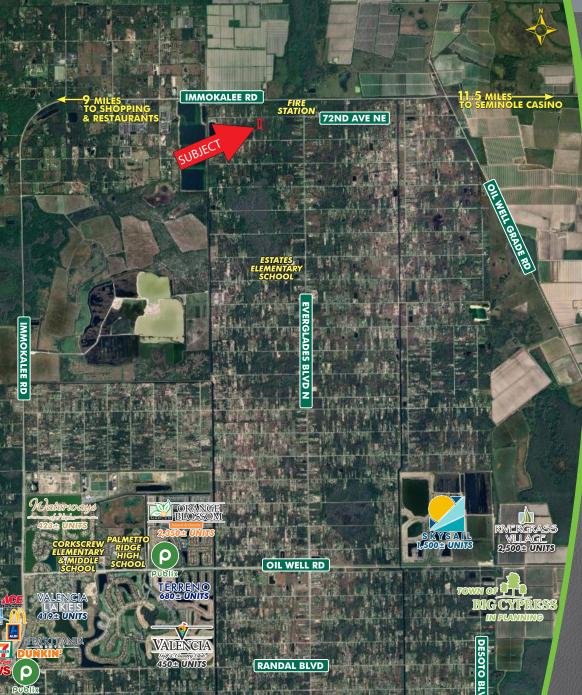

This 2.73± acre homesite offers both convenience and privacy, located off Immokalee Road and Everglades Boulevard N in Golden Gate Estates. Ideally positioned near significant residential and commercial development, the property provides easy access to Publix, shopping centers, restaurants and more. A wetland determination report is available upon request.

## HIGHLIGHTS

- 9± miles from Publix, restaurants, shopping centers, healthcare and more
- Located in one of the fastest-growing areas in Southwest Florida
  - Highly sought-after Golden Gate Estates community